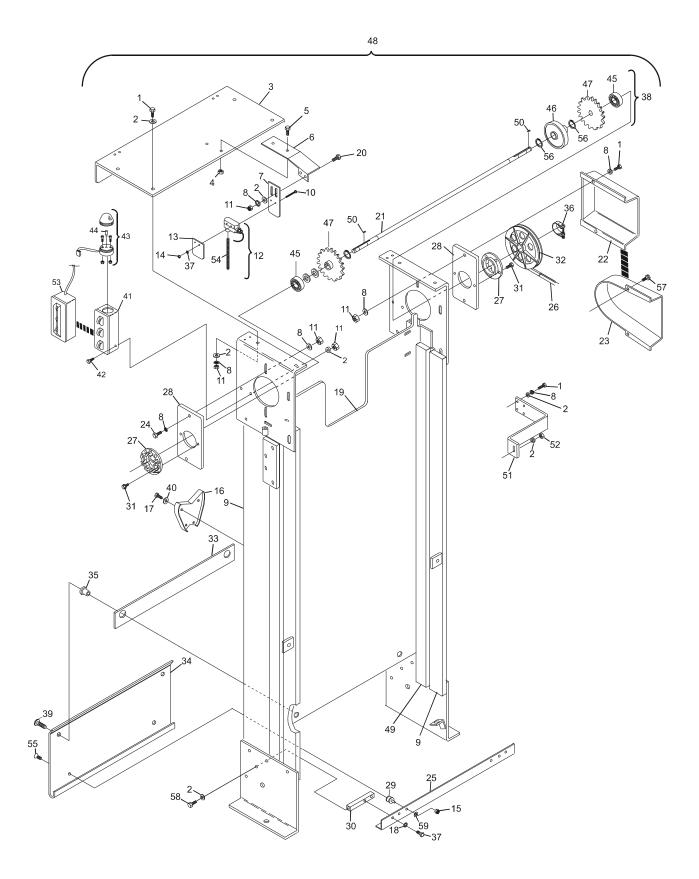

| Index<br>No.      | Part No.                                        |              | Description                                                                                                   |
|-------------------|-------------------------------------------------|--------------|---------------------------------------------------------------------------------------------------------------|
| 1.<br>2.<br>3.    | 11-051010-001<br>11-052003-001                  |              | Hex Hd. Machine Screw (8 mm x 20 mm)<br>Flat Washer (8.4 mm)                                                  |
| 3.<br>4.          | 47-014770-002<br>11-051741-001<br>11-051744-001 |              | Guard<br>Nut (4 mm, GS-92)<br>Nut (8 mm, GS-96)                                                               |
| 5.                | 11-055025-001<br>11-051038-001                  | N.A.         | Screw (4 mm x 16 mm) - GS-92<br>Screw (8 mm x 16 mm) - GS-96                                                  |
| 6.                | 47-014267-003                                   | N.A.         | Mounting Angle                                                                                                |
| 7.                | N.A.                                            |              | Mounting Plate                                                                                                |
| 8.                | 11-051770-001                                   | N.A.         | Lockwašher (8 mm)                                                                                             |
| 9.                | 47-013953-003                                   |              | Front Wooden Chain Guide                                                                                      |
| 10.               | 11-052221-001                                   |              | Slotted Machine Screw (3 mm x 40 mm)                                                                          |
| 11.               | 11-051704-001                                   |              | Nut (8 mm)                                                                                                    |
| 12.               | 47-014917-009                                   |              | Micro Switch Complete w/Mounting Plate and Guard                                                              |
| 13.               | 47-014918-003<br>N.A.                           |              | (Consolidated and Nexgen)<br>Micro Switch Only - GS-98<br>Guard Plate                                         |
| 14.               | 11-051746-001                                   |              | Nut (3 mm)                                                                                                    |
| 15.               | 11-051743-001                                   |              | Hex Locknut (6 mm)                                                                                            |
| 16.               | 47-014761-003                                   |              | Centering Guíde (upper)                                                                                       |
| 17.               | 11-051018-001                                   |              | Hex Hd Machine Screw (6 mm x 20 mm)                                                                           |
| 18.               | 11-051769-001                                   |              | Lockwasher (6 mm)                                                                                             |
| 19.               | 47-014758-001                                   | N.A.         | Elevator Frame Complete - GS-92                                                                               |
|                   | 47-014254-000                                   | S.O.         | Elevator Frame Complete - GS-96                                                                               |
| 20.               | 11-051038-001                                   | N.A.         | Screw (8 mm x 16 mm)                                                                                          |
| 21.               | N.A.                                            |              | Shaft                                                                                                         |
| 22.               | 47-013949-001                                   |              | Metal Pulley Guard - GS-92                                                                                    |
| 23.               | 47-014974-003<br>47-014974-003                  | R.O.         | Plastic - Pully Guard<br>Plastic Pulley Guard - GS-96 & above                                                 |
| 24.<br>25.        | 11-051010-001<br>11-051015-001<br>47-014238-003 |              | Hex Hd Machine Screw (8 mm x 20 mm) - GS-92<br>Hex Hd Machine Screw (8 mm x 25 mm) - GS-96<br>Cross Bar       |
| 26.               | 11-053905-000                                   |              | V-Belt (1900 mm)                                                                                              |
| 27.               | 47-014752-003                                   |              | Flange                                                                                                        |
| 28.<br>29.        | 47-014751-003<br>47-015098-003<br>47-014800-004 | N.A.         | Bearing Plate<br>Plastic Bearing Flange<br>Rubber Bumper                                                      |
| 30.               | 47-014239-004                                   |              | Support Bar                                                                                                   |
| 31.               | 11-054450-000                                   |              | Self-Tapping Screw (6 mm x 16 mm)                                                                             |
| 32.               | 47-014765-002                                   |              | Pulley w/o Clamp                                                                                              |
| 33.               | 47-014255-004                                   |              | Shock Pad                                                                                                     |
| 34.               | *N.A.                                           |              | Damper Plate                                                                                                  |
| 35.               | 11-135400-000                                   |              | Well Nut (8 mm)                                                                                               |
| 36.               | 47-093874-004                                   |              | Clamp Only                                                                                                    |
| 37.               | 11-051035-001                                   |              | Hex Hd. Cap Screw (6 mm x 16 mm)                                                                              |
| 38.               | **47-015068-003                                 |              | Shaft Assembly Complete (GS-96 and above)                                                                     |
| 39.               | 11-051881-001                                   |              | Truss Hd. Mach. Screw (8 mm x 30 mm)                                                                          |
| 40.               | 11-052037-001                                   |              | Flat Washer (6.4 mm)                                                                                          |
| 41.               | 47-245422-003                                   |              | Mechanic's Remote Box w/ Cable (Nexgen Electronics)                                                           |
| 42.<br>43.        | 11-054452-000<br>47-014687-004<br>47-015646-004 | N.A.         | Hex Hd. Machine Screw (5 mm x 10 mm)<br>Trouble Light Assembly (12V)<br>Trouble Light Assembly - Nexgen (24V) |
| 44.               | 47-223170-000                                   |              | Bulb Only - Consolidated and Silver Box Electronics (12V)                                                     |
| 45.               | 47-223091-000<br>47-861047-000<br>11-430050-000 | N A<br>R O   | Bulb Only - Nexgen (24V)<br>Bulb Only (Pkg. of 2 LEDs) - (Nexgen Electronics only)<br>Bearing                 |
| 46.               | 47-014252-004                                   |              | Shovel Guide Wheel                                                                                            |
| 47.               | 47-014924-003                                   |              | Gear (Plastic)                                                                                                |
| 48.<br>49.<br>50. | 47-015643-001<br>47-013954-003<br>11-053508-000 | S.O.<br>N.A. | Elevator (Complete)<br>Rear Wooden Chain Guide<br>Key (6 mm x 6 mm x 20 mm)                                   |
| 51.               | 47-014354-003                                   | <b>N</b> 1 A | Elévàtor Z-Bracket w/o Rubber Mount                                                                           |
| 52.               | 11-051744-001                                   |              | Nut (8 mm)                                                                                                    |
| 53.<br>54.        | 47-243071-004<br>47-243071-000<br>47-860016-000 | N.A.<br>R.O. | Mechanic's Remote Box w/ Cable (Consolidated)<br>Rear Control Box<br>Pin Count Switch Arm                     |
| 55.               | 11-052928-001                                   | N1 0         | Flat CTS. Head Screw (6 mm x 10 mm)                                                                           |
| 56.               | 11-051853-000                                   |              | Retaining Ring                                                                                                |
| 57.               | 11-051506-001                                   | N.A.         | Hex Skirt Head Cap Screw (M4 x 12 mm)                                                                         |
| 58.               | 11-051010-001                                   |              | Hex Hd Machine Screw (8 mm x 20 mm)                                                                           |
| 59.               | 11-052008-001                                   |              | Flat Washer                                                                                                   |
|                   |                                                 |              |                                                                                                               |

N.A. = No Longer Available R.O. = Replacement Option S.O. = Special Order

\* To order entire Damper Plate kit, order 47-014696-009 (includes index nos. 1, 2, 18, 25, 29, 30, 33, 34, 35, 37, 39, and 40).

\*\* Also order Plastic Bearing Flange (47-015098-003) and 2 each Wave Springs, 47-014331-004.

\*\*\* Not Illustrated

## Elevator Assembly - Round Frame Hole Short Pit Machines Series 43 and Above

Elevator Assembly - Round Frame Hole Short Pit Machines Series 43 and Above