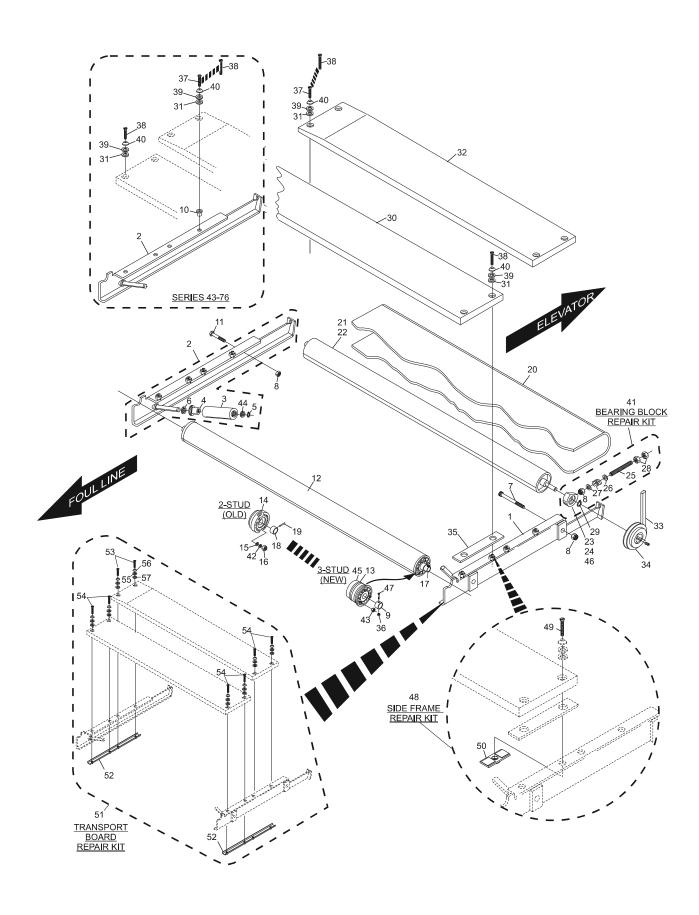

| Index<br>No.                    | Part No.                                                                          |              | Description                                                                                                                      | Index<br>No.                    | Part No.                                                                                                                                                                                                   |                                             | Description                                                                                                          |  |
|---------------------------------|-----------------------------------------------------------------------------------|--------------|----------------------------------------------------------------------------------------------------------------------------------|---------------------------------|------------------------------------------------------------------------------------------------------------------------------------------------------------------------------------------------------------|---------------------------------------------|----------------------------------------------------------------------------------------------------------------------|--|
| 1.                              | 47-023922-002                                                                     | N.A.         | R.H. Transport Band Side<br>Frame Complete (8 mm                                                                                 | 33.                             | 11-053909-000                                                                                                                                                                                              |                                             | V Belt (10 mm x 6 mm x<br>2560 mm) - use with 110<br>mm nulley 11-                                                   |  |
|                                 | 47-024735-002                                                                     | N.A.         | Rubber Wellnut Mount)<br>R.H. Transport Band Side<br>Frame Complete (8 mm<br>Welded Nut)                                         |                                 |                                                                                                                                                                                                            |                                             | mm pulley 11-<br>053910-000 V-Belt (10<br>mm x 6 mm x 2650 mm)<br>use with 125 mm pulley                             |  |
|                                 | *47-024735-009                                                                    | R.O.         | R.H. Transport Band Side<br>Frame Complete (10 mm)                                                                               | 34.<br>35.<br>36.               | 47-024330-004<br>47-025049-004<br>47-023915-004<br>11-051746-001                                                                                                                                           |                                             | V-Belt Pulley (110 mm)<br>V-Belt Pulley (125 mm)<br>Rubber Spacer<br>Locknut (3 mm)                                  |  |
| 2.                              | 47-023923-002                                                                     | N.A.         | L.H. Transport Band Side<br>Frame Complete (8 mm<br>Rubber Wellnut Mount)                                                        | 36.<br>37.                      | 11-051746-001<br>11-052401-001                                                                                                                                                                             |                                             | Locknut (3 mm) Sltd. Pan Hd. Machine Screw (8 mm x 50 mm)                                                            |  |
|                                 | 47-024736-002                                                                     | N.A.         | L.H. Transport Band Side<br>Frame Complete (8 mm                                                                                 | 38.                             | 11-052402-001<br>47-861018-001                                                                                                                                                                             | N.A.<br>R.O.                                | Sltd. Pan Hd. Machine<br>Screw (8 mm x 60 mm<br>Sltd. Pan Hd. Machine                                                |  |
|                                 | *47-024736-009                                                                    | R.O.         | Welded Nut) L.H. Transport Band Side Frame Complete (10 mm)                                                                      | 39.                             | 47-023663-004                                                                                                                                                                                              | 14.0.                                       | Screw (8 mm x 60 mm,<br>Pkg. of 10<br>Rubber Washer (3 mm x                                                          |  |
| 3.<br>4.<br>5.<br>6.            | 47-020942-003<br>47-020943-004<br>11-051858-001<br>11-052053-001<br>47-861011-001 | N.A.<br>R.O. | Roller<br>Roller Bushing<br>Retaining Ring (15 mm)<br>Flat Washer (17 mm)<br>Flat Washer (17 mm) Pkg.<br>of 10                   | 40.<br>41.<br>42.<br>43.<br>44. | 11-052150-001<br>**47-274332-002<br>11-051770-001<br>11-051743-001<br>11-052064-001                                                                                                                        | N.A.                                        | 24 mm x 8 mm) Finishing Washer (8 mm) Bearing Block Repair Kit Lock Washer (8 mm) Hex Nut (6 mm) Flat Washer (15 mm) |  |
| 7.                              | 11-051565-009                                                                     |              | Socket Hd. Machine Screw (10 mm x 110 mm)                                                                                        | 45.<br>46.<br>47.               | 47-025178-003<br>11-051902-001<br>11-051561-001                                                                                                                                                            |                                             | Bearing (3-stùd)<br>Retaining Ring (52 mm)<br>Hex Head Cap Screw                                                     |  |
| 0                               | 11-051569-009                                                                     | R.O.         | Socket Hd. Machine Screw (M10 x 120 mm) Pkg. of 10                                                                               | 48.                             | 47-276153-009                                                                                                                                                                                              |                                             | (3 mm x 30 mm)<br>Side Frame Repair Kit                                                                              |  |
| 8.<br>9.                        | 11-051745-001<br>47-026370-009                                                    |              | Lock Nut (10 mm) Spacer Bushing (21 mm) - Qty. of 2 47-276153-009 Side Frame Repair Kit (contains 1 Repair Nut                   | 49.                             | 11-052930-000                                                                                                                                                                                              | Ņ.A.                                        | (contains 1 Repair Nut<br>47-276153-000 and 1<br>screw 11-052930-000)<br>Screw - See index 48                        |  |
| 10.                             | 11-135400-000                                                                     |              | 47-276153-000 and 1 screw<br>11-052930-000)<br>Rubber Well Nut (8 mm,<br>machine series 43 to 76)                                | 50.<br>51.                      | 47-276153-000<br>47-276153-009                                                                                                                                                                             | N.A.                                        | Repair Nut - see index 48<br>Side Frame Repair Kit<br>(contains 1 Repair Nut<br>47-276153-000 and 1                  |  |
| 11.                             | 11-051045-001                                                                     |              | Hex Hd. Machine Screw                                                                                                            |                                 |                                                                                                                                                                                                            |                                             | screw<br>11-052930-000)                                                                                              |  |
| 12.                             | 47-023981-002                                                                     |              | (10 mm x 30 mm) Roller Assembly Complete, (front) 3 Stud End Cap - Replaces 2 Stud End Cap                                       | 52.<br>53.                      | 47-024743-003<br>11-052930-000                                                                                                                                                                             |                                             | Reinforcement Bracket<br>Screw Socket Flat Head<br>(M10 x 60 mm)                                                     |  |
| 13.<br>14.                      | 47-860013-000<br>47-020908-003                                                    |              | Roller Assembly<br>Pkg. O-Rings (Qty. of 4)<br>End Cap w/Bearing                                                                 | 54.<br>55.<br>56.               | 11-052931-000<br>47-024739-004<br>47-024740-004                                                                                                                                                            | N.A.                                        | Screw Scoket Flat Head<br>(M10 x 70 mm)<br>Rubber Washer<br>Finish Washer                                            |  |
| 15.<br>16.<br>17.<br>18.        | 11-052003-001<br>11-051744-001<br>47-023933-004<br>47-023982-004                  | N.A.         | (2 Stud Front rollers Only) Flat Washer (8.4 mm) Locknut (8 mm) Shaft - Front Spacer Bushing (13.5 mm) Spacer Bushing (13.5 mm)  | 57.                             | 11-052025-001  N.A.= No Longer                                                                                                                                                                             | 001 Flat Washer (10.5 mm x<br>25 mm x 2 mm) |                                                                                                                      |  |
| 19.                             | 47-026371-009<br>11-052676-001                                                    | R.O.         | - Qty. of 2<br>Roll Pin (3 mm x 30 mm)                                                                                           |                                 | R.O.= Replacement Option                                                                                                                                                                                   |                                             |                                                                                                                      |  |
| 20.                             | 11-635201-000                                                                     |              | (2020 mm x 1440 mm)                                                                                                              | ,                               | * When replacing 8 mm side frame with 10 mm frames,, also order 10 mm hardware (see index No.                                                                                                              |                                             |                                                                                                                      |  |
| 21.                             | 11-635201-100<br>47-025051-001                                                    |              | Certified Transport Band<br>Belt<br>Odd Lane Short Roller                                                                        |                                 | 31, 37, 39, 40 fro                                                                                                                                                                                         | m page                                      | 12B.)                                                                                                                |  |
| ۷1.                             | 47-023031-001                                                                     |              | Assembly Complete (rear)                                                                                                         |                                 | If replacing side frames equipped with rubber weld-<br>nut frames, both side frames must be replaced. Also<br>order 10 mm hardware and rubber spacers (see<br>index No. 31, 35, 37, 39, 40 from page 12B.) |                                             |                                                                                                                      |  |
| 22.                             | 47-024905-001                                                                     |              | See index 21, page 13B<br>Even Lane Short Roller -<br>Assembly Complete (rear)<br>See index 22, page 13B                         |                                 |                                                                                                                                                                                                            |                                             |                                                                                                                      |  |
| 23.<br>24.<br>25.               | 47-024094-003<br>11-430055-000<br>47-024093-004                                   |              | Housing<br>Deep Groove Ball Bearing<br>Threaded Rod                                                                              |                                 | **Includes index nos. 23, 24, 25, 26, 27 & 28                                                                                                                                                              |                                             |                                                                                                                      |  |
| 26.<br>27.<br>28.<br>29.<br>30. | 11-052050-001<br>47-024309-004<br>11-051703-001<br>11-051853-001<br>47-023959-003 |              | (10 mm x 140 mm) Flat Washer (10.5 mm) Spring Hex Nut (10 mm) Retaining Ring (20 mm) Front Board Assembly Complete               |                                 | NOTE: For faster transport band belt/pulley opera tion, order 1 each: 47-025049-000 (125 mm Pulley), 11-053910-000 (125 mm V-Belt), 47-093863-003 (12/15 mm Pulley), 47-024838-004 (Polycord Belt)         |                                             |                                                                                                                      |  |
| 31.<br>32.                      | 11-052019-001<br>47-025175-003<br>47-025176-003                                   |              | Complete Flat Washer (8.4, GS-92) L.H. Rear Board Assembly - Complete (odd lane) R.H. Rear Board Assembly - Complete (even lane) |                                 |                                                                                                                                                                                                            |                                             |                                                                                                                      |  |

Transport Band Assembly (8 mm Side Frames)
Short Pit Machines Series 43 through 207

10B August 2017

Transport Band Assembly (8 mm Side Frames)
Short Pit Machines Series 43 through 207

August 2017 11B