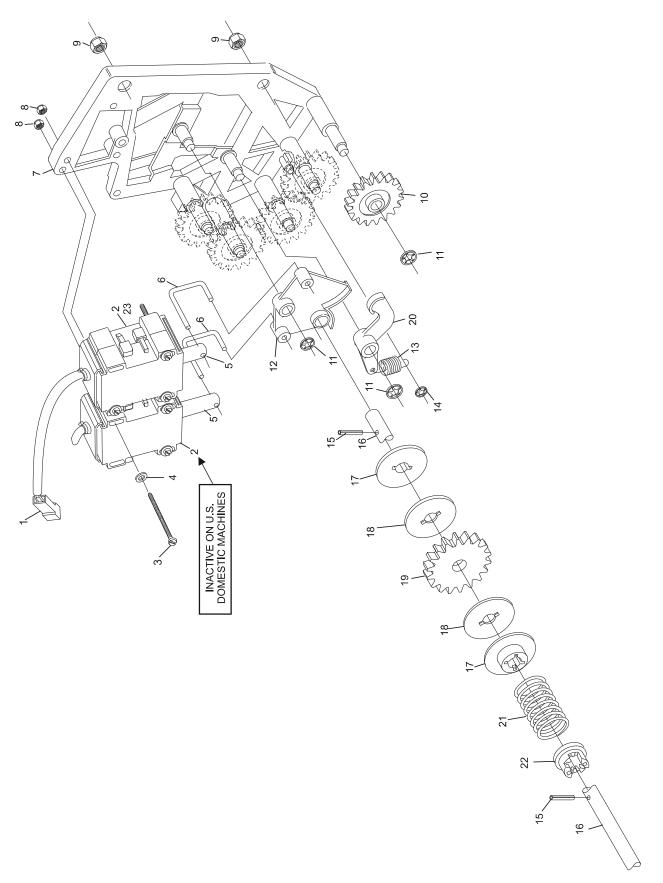

| Index<br>No. |                |      | Description                                            |
|--------------|----------------|------|--------------------------------------------------------|
| 1.           | N.A.           |      | Plug Only                                              |
| 2.           | *99-060219-004 |      | Solenoid Assembly w/Plug (red box)                     |
| 3.           | 11-052202-001  |      | Slotted Machine Screw (5 mm x 55 mm)                   |
| 4.           | 11-052039-001  |      | Flat Washer (5.3 mm)                                   |
| 5.           | 99-060133-004  |      | Plunger                                                |
| 6.           | 47-071865-004  |      | Connecting Link                                        |
| 7.           | 47-071858-002  |      | Solenoid Holder                                        |
| 8.           | 11-051742-001  |      | Locknut (5 mm)                                         |
| 9.           | 11-051745-001  |      | Locknut (10 mm)                                        |
| 10.          | 47-072023-004  |      | Cluster Gear                                           |
| 11.          | 11-053478-001  | N.A. | Seed Nut (8 mm)                                        |
|              | 47-861050-000  | R.O. | Speed Nut (8 mm) Pkg. of 10                            |
| 12.          | 47-071859-004  |      | Pivot Lever Plate                                      |
| 13.          | 47-071866-004  |      | Tension Spring                                         |
| 14.          | 11-053481-001  |      | Speed Nut (5 mm)                                       |
| 15.          | 11-052688-001  | N.A. | Rolled Pin (3 mm x 18 mm)                              |
|              | 47-861051-009  | R.O. | Roll Pin (Pkg. of 20)                                  |
| 16.          | 47-071883-004  |      | Clutch Shaft                                           |
| 17.          | 47-071863-004  |      | Spring Retainer                                        |
| 18.          | 47-071864-004  |      | Clutch Disc                                            |
| 19.          | 47-071862-004  |      | Clutch Gear                                            |
| 20.          | 47-071860-004  |      | Pivot Lever                                            |
| 21.          | 47-071868-004  |      | Compression Spring                                     |
| 22.          | 47-071869-003  |      | Spring Tightener                                       |
| 23.          | *47-243030-004 | N.A. | Solenoid Assembly w/Plug (silver and consolidated box) |
|              | 99-070356-004  | R.O. | Solenoid (Red Box)                                     |

N.A. = No Longer Available R.O. = Replacement Option \* Does not include Index No. 5, Plunger

Gear Cluster Assembly

Gear Cluster Assembly