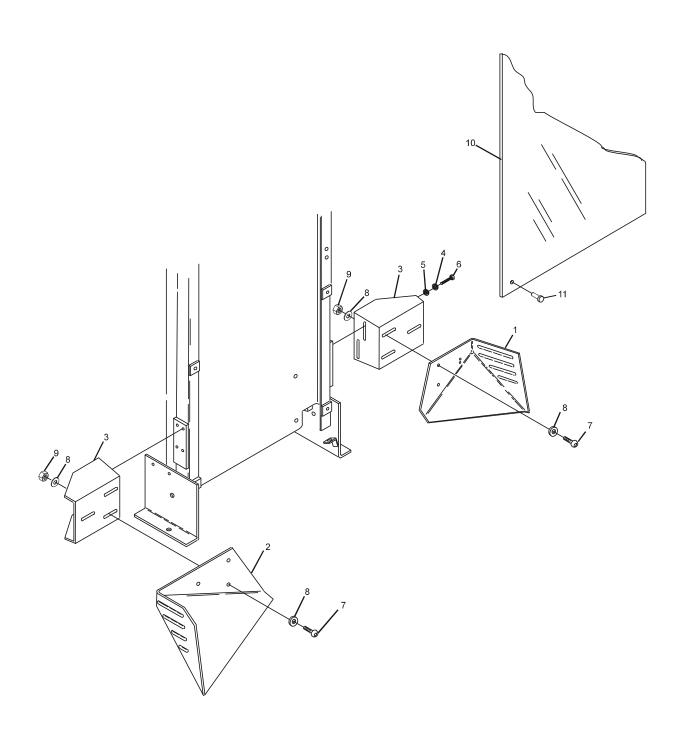

| Index<br>No. | Part No.      |      | Description                             |
|--------------|---------------|------|-----------------------------------------|
| 1.           | 47-023986-001 |      | R.H. Pin Deflector Board                |
| 2.           | 47-023987-001 |      | L.H. Pin Deflector Board                |
| 3.           | 47-024036-002 |      | Mounting Bracket                        |
| 4.           | 11-051770-001 |      | Lockwasher (8 mm)                       |
| 5.           | 11-052003-001 |      | Flat Washer (8.4 mm)                    |
| 6.           | 11-051038-001 |      | Hex Hd. Machine Screw (8 mm x 16 mm)    |
| 7.           | 11-054801-001 |      | Hex Hd. Socket Button Hd. Machine Screw |
|              |               |      | (8mm x 20mm)                            |
| 8.           | 11-052019-001 |      | Flat Washer (8.4 mm)                    |
| 9.           | 11-051744-001 |      | Locknut (8 mm)                          |
| 10.          | 47-023923-003 | N.A. | Lexan Division Barrier                  |
| 11.          | 47-013952-004 |      | Camloc Fastener Assembly                |

N.A. = No Longer Available

Pin Deflector Boards
Short Pit Machines Series 43 and Above