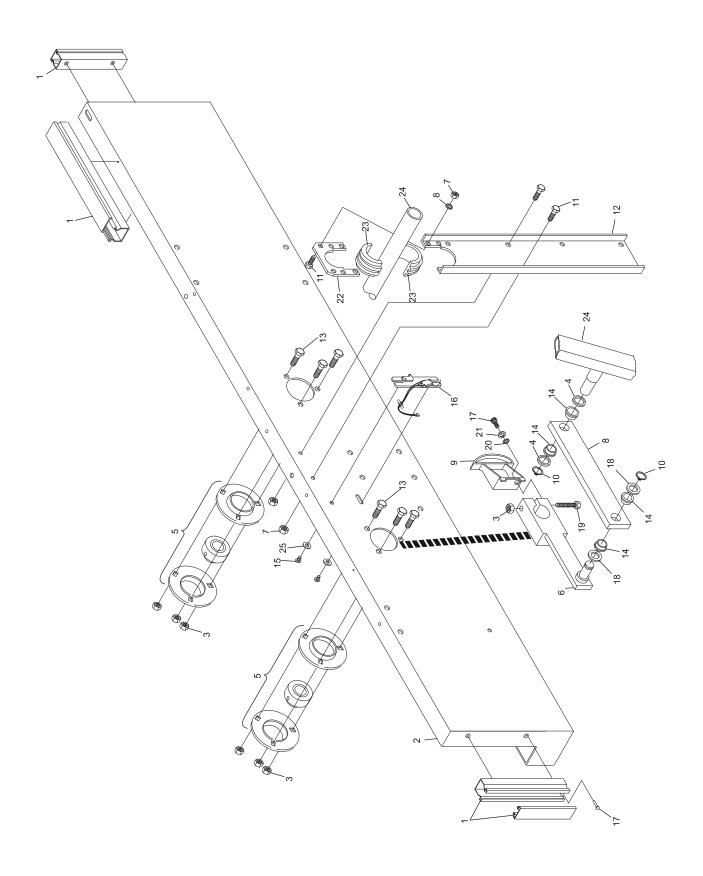

| Index     |                                |      |                                                              |
|-----------|--------------------------------|------|--------------------------------------------------------------|
| No.       | Part No.                       |      | Description                                                  |
| 1.        | 47-084284-004                  |      | Cable Channel (1 meter cut to length)                        |
| 2.        | 47-075453-001                  | N.A. | R.H. Gear Train Frame                                        |
| 3.        | 11-051745-001                  |      | Locknut (10 mm)                                              |
| 4.        | 11-052056-001                  |      | Flat Washer (20 mm)                                          |
| 5.        | 11-052902-000                  |      | Shaft Bearing                                                |
| 6.        | 47-071529-003                  |      | Sweep Crank                                                  |
| 7.        | 11-051744-001                  |      | Locknut (8 mm)                                               |
| 8.        | 47-045192-004                  |      | Crank                                                        |
| 9.<br>10. | 47-075132-003                  |      | Cam  Retaining Bing (20 mm)                                  |
| 10.       | 11-051853-001<br>11-051010-001 |      | Retaining Ring (20 mm)                                       |
| 11.       | 47-070186-003                  |      | Hex Hd. Cap Screw (8 mm x 20 mm) Sweep Shaft Support         |
|           | 11-051005-001                  |      | Hex Hd. Cap Screw (10 mm x 20 mm)                            |
| 14.       |                                |      | Bushing                                                      |
| 15        |                                | N.A. | 9                                                            |
|           | 11-055151-000                  | R.O. | Self Tapping Screw                                           |
| 16.       | 47-243026-004                  |      | Switch (silver box, consolidated and nexgen electronics box) |
| 17.       | 11-051509-001                  |      | Socket Hd. Cap Screw (6 mm x 12 mm)                          |
| 18.       | 11-052038-001                  |      | Flat Washer (20 mm)                                          |
| 19.       | 11-051087-001                  | N.A. | Hex Hd. Cap Screw (10 mm x 65 mm)                            |
| 20.       | 11-052048-001                  |      | Flat Washer (6.4 mm)                                         |
| 21.       | 11-051769-001                  |      | Lockwasher (6 mm)                                            |
| 22.       | 47-081958-004                  |      | Sweep Bearing Holder                                         |
| 23.       | 47-081959-003                  |      | Sweep Shaft Bearing                                          |
| 24.       | 47-045458-002                  |      | Sweep Shaft                                                  |
| 25.       | 11-052021-001                  |      | Flat Washer (4.3 mm)                                         |

N.A. = No Longer Available R.O. = Replacement Option

Right Drive Frame Assembly (Machine Series 443 and Above)

Right Drive Frame Assembly (Machine Series 443 and Above)