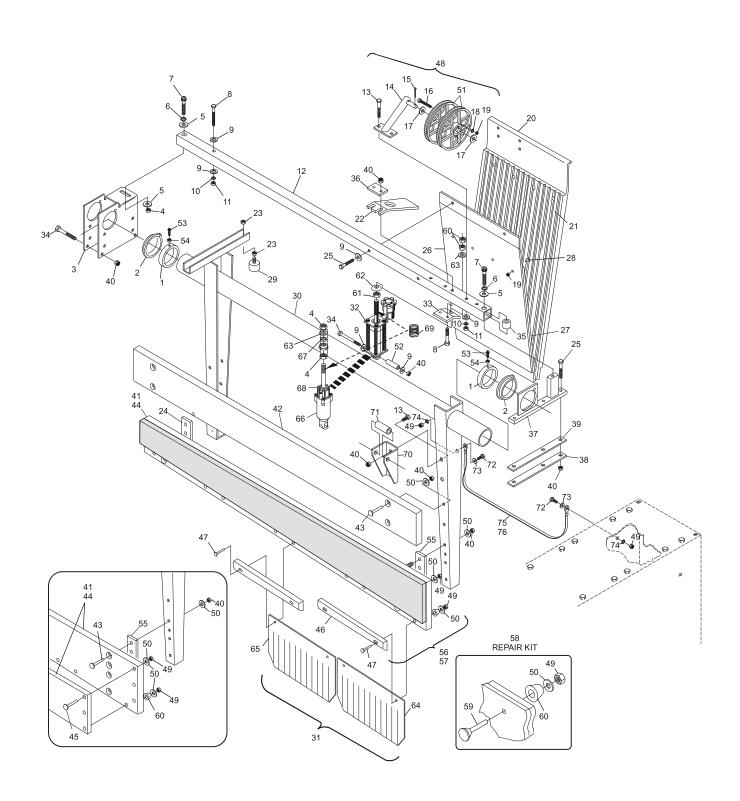

| Index<br>No.          | Part No.                       |         | Description                                  | Index<br>No.            | Part No.              |         | Description                         |
|-----------------------|--------------------------------|---------|----------------------------------------------|-------------------------|-----------------------|---------|-------------------------------------|
| 1.                    | 47-020953-004                  |         | Stop Collar                                  | 36.                     | 47-021120-004         |         | Mounting Plate                      |
| 2.                    | 99-010108-004                  |         | Bearing                                      | 37.                     | 47-020947-003         |         | Bearing Block                       |
| 3.                    | 47-021466-001                  |         | Bearing Block                                | 38.                     | N.A.                  |         | Wood Shim (5 mm)                    |
| 4.                    | 11-051706-001                  |         | Hex Nut (12 mm)                              | 39.                     | 47-021318-003         |         | Wood Shim (10 mm)                   |
| 5.                    | 11-052024-001                  | N.A.    | Flat Washer (13 mm)                          | 40.                     | 11-051745-001         |         | Locknut (10 mm)                     |
|                       | 47-861010-001                  | R.O.    | Flat Washer (13 mm) Pkg. of                  | 41.                     | 47-025045-009         |         | R.H. Ball Cushion Board             |
|                       |                                |         | 20                                           |                         |                       |         | w/Facing (even lane)                |
| 6.                    | 11-051772-001                  |         | Lockwasher (12 mm)                           | 42.                     | 47-021872-003         |         | Top Ball Cushion Board              |
| 7.                    | 11-051564-009                  |         | Socket Hd. Cap Screw                         | 43.                     | 11-052618-001         |         | Carriage Bo <b>l</b> t              |
|                       |                                |         | (12 mm x 60 mm)                              |                         |                       |         | (10 mm x 50 mm)                     |
| 8.                    | 11-051012-001                  |         | Hex Hd. Cap Screw                            | 44.                     | 47-025044-009         |         | L.H. Ball Cushion Board             |
| _                     |                                |         | (10 mm x 70 mm)                              |                         |                       |         | w/Facing (odd lane)                 |
| 9.                    | 11-052050-001                  |         | Flat Washer (10.5 mm)                        | 45.                     | 11-052603-001         |         | Carriage Bolt                       |
| 10.                   | 11-051771-001                  |         | Lockwasher (10 mm)                           | 40                      | 47 000400 000         |         | (8 mm x 45 mm)                      |
| 11.                   | 11-051703-001                  |         | Hex Nut (10 mm) Transverse Bar               | 46.                     | 47-026102-009         |         | AP Impact Strips (Qty. 2)           |
| 12.                   | 47-020948-003<br>47-024077-003 |         |                                              | 47                      | 47-021010-003         |         | Impact Strip (Black) (Qty. 1)       |
| 13.                   | 11-051058-001                  |         | Transverse Bar (short pit) Hex Hd. Cap Screw | 47.                     | 11-051055-001         |         | Hex Hd. Cap Screw<br>(8 mm x 60 mm) |
| 13.                   | 11-031036-001                  |         | (10 mm x 55 mm)                              | 48.                     | 47-021195-002         |         | Pulley Holder Complete              |
| 14.                   | 47-021009-002                  |         | Pulley Holder                                | 49.                     | 11-051744-001         |         | Locknut (8 mm)                      |
| 15.                   | 11-051786-001                  |         | Split Pin (2.5 mm x 25 mm)                   | 50.                     | 11-052018-001         |         | Flat Washer (10.5 mm)               |
| 16.                   | 11-051014-001                  |         | Hex Hd. Cap Screw                            | 51.                     | 47-022410-003         |         | Pulley w/Bearing                    |
|                       |                                |         | (6 mm x 45 mm)                               | 52.                     | 47-021112-004         |         | Bushing                             |
| 17.                   | 11-052012-001                  |         | Flat Washer (18 mm)                          | 53.                     | 11-051515-001         |         | Socket Hd. Cap Screw                |
| 18.                   | 11-052048-001                  |         | Flat Washer (6.4 mm)                         |                         |                       |         | (6 mm x 18 mm)                      |
| 19.                   | 11-051743-001                  |         | Locknut (6 mm)                               | 54.                     | 11-051702-001         |         | Hex Nut (6 mm)                      |
| 20.                   | N.A.                           |         | Long Brake Plate (for single                 | 55.                     | 47-021488-004         |         | Long Spacer                         |
|                       |                                |         | feed distributors)                           | 56.                     | N.A.                  |         | L.H. Ball Cushion Frame             |
| 21.                   | N.A.                           |         | Rubber Material (rear)                       |                         |                       |         | Assembly odd lane Complete          |
| 22.                   | 47-022098-004                  |         | Hydraulic Protector Plate                    | 57.                     | N.A.                  |         | R.H Ball Cushion Frame              |
| 23.                   | 11-051704-001                  |         | Hex Nut (8 mm)                               |                         |                       |         | Assembly even lane                  |
| 24.                   | 47-021489-004                  |         | Short Spacer                                 |                         | 47 07 4004 000        |         | Complete                            |
| 25.                   | 11-051052-001                  |         | Hex Hd. Cap Screw                            | 58.                     | 47-274281-009         |         | Ball Cushion Repair Kit             |
| 26                    | NI A                           |         | (10 mm x 45 mm)                              | 59.                     | 47-024276-004         |         | Rubber Head Screws                  |
| 26.<br>27.            | N.A.<br>N.A.                   |         | Short Brake Plate Rubber Material (forward)  | 60.<br>61.              | 47-023660-004<br>N.A. |         | Cap<br>Jam Nut (12 mm x 8 mm)       |
| 28.                   | 11-051879-001                  | N.A.    | Truss Hd. Machine Screw                      | 62.                     | 47-021119-004         |         | Special Round Top Nut               |
| 20.                   | 11-031073-001                  | 11.7.   | (6 mm x 20 mm)                               | 02.                     | 47-021110-004         |         | (12 mm)                             |
|                       | 47-861007-001                  | R.O.    | Truss Hd. Machine Screw                      | 63.                     | 11-052015-001         |         | Flat Washer (13 mm)                 |
|                       |                                |         | (6 mm x 20 mm) Pkg. of 5                     | 64.                     | N.A.                  |         | R.H. Cushion Flap (even             |
| 29.                   | 11-053578-000                  |         | Rubber Bumper - male                         |                         |                       |         | lane)                               |
|                       |                                |         | (8 mm)                                       | 65.                     | N.A.                  |         | L.H. Cushion Flap (odd lane)        |
| 30.                   | 47-025639-009                  |         | Ball Cushion Frame                           | 66.                     | 99-020402-002         | N.A.    | Ball Cushion Hydraulic -            |
|                       |                                |         | w/Bracket (for both R.H. and                 |                         |                       |         | Complete (all GS Pinsetters)        |
|                       |                                |         | L.H. machines)                               |                         | 99-026121-000         | R.O.    | Ball Cushion Hydraulic              |
| 31.                   | 47-274888-009                  |         | Cushion Flap Kit Complete                    |                         |                       |         | Assembly                            |
| 32.                   | N.A.                           |         | Ball Cushion Hydraulic Com-                  | 67.                     | 47-021108-004         |         | Spacer (used in new and old         |
|                       |                                |         | plete                                        |                         |                       |         | Shock)                              |
|                       | 99-020402-002                  | N.A.    | Cushion Flap Assembly                        | 68.                     | 11-055351-000         |         | Sealing Ring (all GS Shocks)        |
|                       | 99-026121-000                  | R.O.    | Hydraulic Ball Cushion                       | 69.                     | 47-071602-004         |         | Compression Spring                  |
| 22                    | NI A                           |         | Assembly                                     | 70.                     | 47-025637-003         |         | Bracket                             |
| 33.                   | N.A.                           |         | Hydraulic Mounting Plate                     | 71.                     | 47-025638-004         |         | Spacer                              |
| 34.                   | 11-051013-001                  |         | Hex Hd. Cap Screw<br>(10 mm x 90 mm)         | 72.                     | 11-051010-001         |         | Hex Head Cap Screw (8 mm x 20 mm)   |
| 35.                   | 47-021110-004                  |         | Spacer                                       | 73.                     | 11-052003-001         |         | Flat Washer (8 mm)                  |
| JJ.                   | 71-02111U <b>-</b> 004         |         | Ορασεί                                       | 73.<br>74.              | 11-052003-001         |         | Starlock Washer (8 mm)              |
|                       | N.A.= No Longer                | Availah | le                                           | 7 <del>4</del> .<br>75. | 47-245788-003         | N.A.    | Ground Strap - only                 |
|                       | R.O. = Replacement Option      |         |                                              |                         | 47245788-009          | . 4,7 % | Ground Strap Kit includes           |
|                       | 2                              |         |                                              | 76.                     |                       |         | mounting hardware                   |
| Poll Cyclica Accombly |                                |         |                                              |                         |                       |         |                                     |

## **Ball Cushion Assembly**

2C October 2013

## **Ball Cushion Assembly**