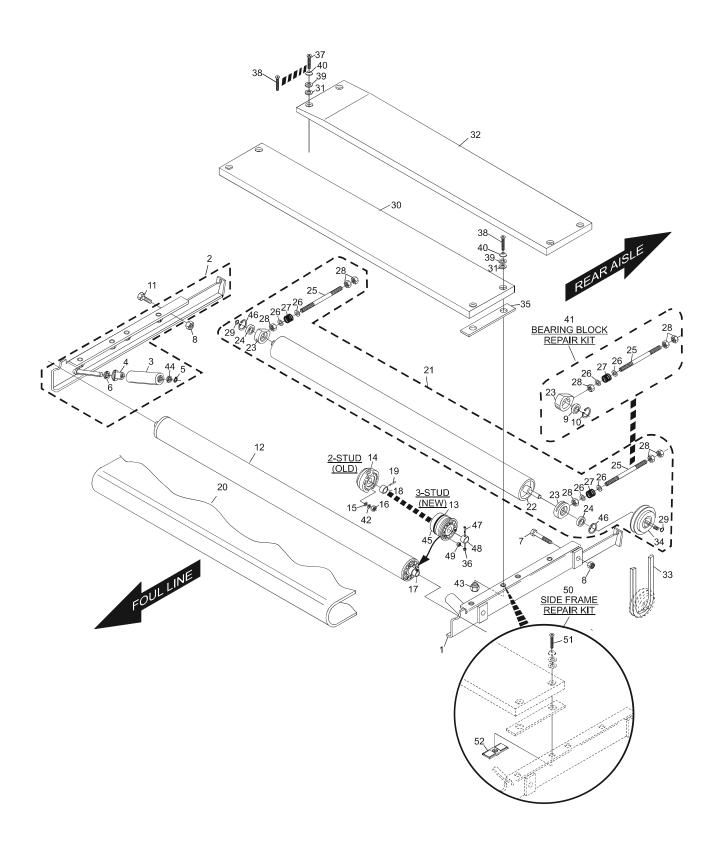

| Index<br>No. | Part No.      |      | Description                                          | Index<br>No. | Part No.                       |          | Description                                          |
|--------------|---------------|------|------------------------------------------------------|--------------|--------------------------------|----------|------------------------------------------------------|
| 1.           | 47-024735-009 |      | R.H. Transport Band Side<br>Frame Complete           | 33.          | 11-053909-000                  |          | V Belt (10 mm x 6 mm x<br>2560 mm) - use with 110    |
| 2.           | 47-024736-009 |      | L.H. Transport Band Side<br>Frame Complete           | 34.<br>35.   | 47-025049-004<br>47-023915-004 |          | mm pulley<br>V-Belt Pulley (125 mm)<br>Rubber Spacer |
| 3.           | 47-020942-003 |      | Roller                                               | 36.          | 11-051746-001                  |          | Locknut (3 mm)                                       |
| 4.           | 47-020943-004 |      | Roller Bushing                                       |              |                                |          | · · · · ·                                            |
| 5.           | 11-051858-001 |      | Retaining Ring (15 mm)                               | 37.          | 11-052929-000                  |          | Socket Flat Hd. S.S.                                 |
| 6.           | 47-861011-001 |      | Flat Washer (17 mm) Pkg.<br>of 10                    | 38.          | 11-052930-000                  |          | Screw (10 mm x 50 mm)<br>Socket Flat Hd. Cap         |
| 7.           | 11-051565-009 |      | Socket Hd. Machine Screw (10 mm x 110 mm)            |              |                                |          | Screw S.S. (10 mm x 60<br>mm)                        |
|              | 11-051569-009 | R.O. | (M10 x 120 mm) Pkg. of 10                            | 39.          | 47-861042-001                  |          | Rubber Washers (Pkg of 10)                           |
| 8.           | 11-051745-001 |      | Lock Nut (10 mm)                                     | 40.          | 11-052150-001                  |          | 47-024740-004 Finishing                              |
| 9.           | 11-054225-000 | N.A. | Bearing w/Conical Insert -<br>See index 24           |              |                                |          | Washer (5.3 mm x 28 mm x 10.2 mm)                    |
| 10.          | 47-276153-000 | N.A. | Repair Nut - see index 46                            | 41.          | 47-274332-002                  |          | Bearing Block Repair Kit                             |
| 11.          | 11-051045-001 |      | Hex Hd. Machine Screw                                | 42.          | 11-051770-001                  |          | Lock Washer (10 mm)                                  |
|              |               |      | (10 mm x 30 mm)                                      | 43.          | 11-050326-001                  |          | Rivot Nut                                            |
| 12.          | 47-023981-002 |      | Roller Assembly Complete,                            | 44.          | 11-052064-001                  | N.A.     | Flat Washer (15 mm)                                  |
| -            |               |      | (front) 3 Stud End Cap -<br>Replaces 2 Stud End Cap  |              | 47-861014-001                  | R.O.     | Pkg. of 10 Flat Washer<br>(15 mm)                    |
|              |               |      | Roller Assembly                                      | 45.          | 47-025178-003                  |          | Bearing (3-stud)                                     |
| 13.          | 47-860013-000 |      | Pkg. O-Rings (Qty. of 4)                             | 46.          | 11-051902-001                  |          | Retaining Ring (52 mm)                               |
| 14.          | 47-020908-003 |      | End Cap w/Bearing<br>(2 Stud Front rollers Only)     | 47.          | 11-051561-001                  |          | Hex Head Cap Screw<br>(3 mm x 30 mm)                 |
| 15.          | 11-052003-001 |      | Flat Washer (8.4 mm)                                 | 48.          | 47-026370-009                  |          | Spacer Bushing (21 mm)                               |
| 16.          | 11-051744-001 |      | Locknut (8 mm)                                       |              |                                |          | - Qty. of 2                                          |
| 17.          | 47-023933-004 |      | Shaft - Front                                        | 49.          | 11-051743-001                  |          | Hex Nut (6 mm)                                       |
| 18.          | 47-026371-009 |      | Spacer Bushing (13.5 mm)<br>- Qty. of 2              | 50.          | 47-276153-009                  |          | Side Frame Repair Kit<br>(contains 1 each index 51   |
| 19.          | 11-052676-001 |      | Roll Pin (3 mm x 30 mm)                              |              |                                |          | and index 52)                                        |
| 20.          | 11-635201-000 |      | Transport Band Carpet<br>(2020 mm x 1440 mm)         | 51.          | 11-052930-000                  | N.A.     | Screw Socket Flat Head-<br>see index 50              |
|              | 11-635201-100 |      | Certified Transport Band<br>Belt                     | 52.          | 47-276153-000                  | N.A.     | Repair Nut - see index 50                            |
| 21.          | 47-025051-001 |      | Odd Lane Short Roller As-<br>sembly Complete (rear)  |              | N.A.= No Longer Available      |          |                                                      |
| 22.          | 47-024905-001 |      | Even Lane Short Roller As-<br>sembly Complete (rear) |              | R.O.= Replacem                 | ent Opti | on                                                   |
| 23.          | 47-024094-003 |      | Housing                                              |              |                                |          |                                                      |
| 24.          | 11-430055-000 |      | Deep Groove Ball Bearing                             |              |                                |          |                                                      |
| 25.          | 47-024093-004 |      | Threaded Rod<br>(10 mm x 140 mm)                     |              |                                |          |                                                      |
| 26.          | 11-052050-001 |      | Flat Washer (10.5 mm)                                |              |                                |          |                                                      |
| 27.          | 47-024309-004 |      | Spring                                               |              |                                |          |                                                      |
| 28.          | 11-051703-001 |      | Hex Nut (10 mm)                                      |              |                                |          |                                                      |
| 29.          | 11-051853-001 |      | Retaining Ring (20 mm)                               |              |                                |          |                                                      |
| 30.          | 47-023959-003 |      | Front Board Assembly Complete                        |              |                                |          |                                                      |
| 31.          | 47-024741-004 |      | Flat Washer (10.5 mm)                                |              |                                |          |                                                      |
| 32.          | 47-025175-003 |      | L.H. Rear Board Assembly -<br>Complete (odd lane)    |              |                                |          |                                                      |
|              | 47-025176-003 |      | R.H. Rear Board Assembly<br>- Complete (even lane)   |              |                                |          |                                                      |

## Transport Band Assembly (10 mm Side Frames) Short Pit Machines Series 208 and Above

Transport Band Assembly (10 mm Side Frames) Short Pit Machines Series 208 and Above