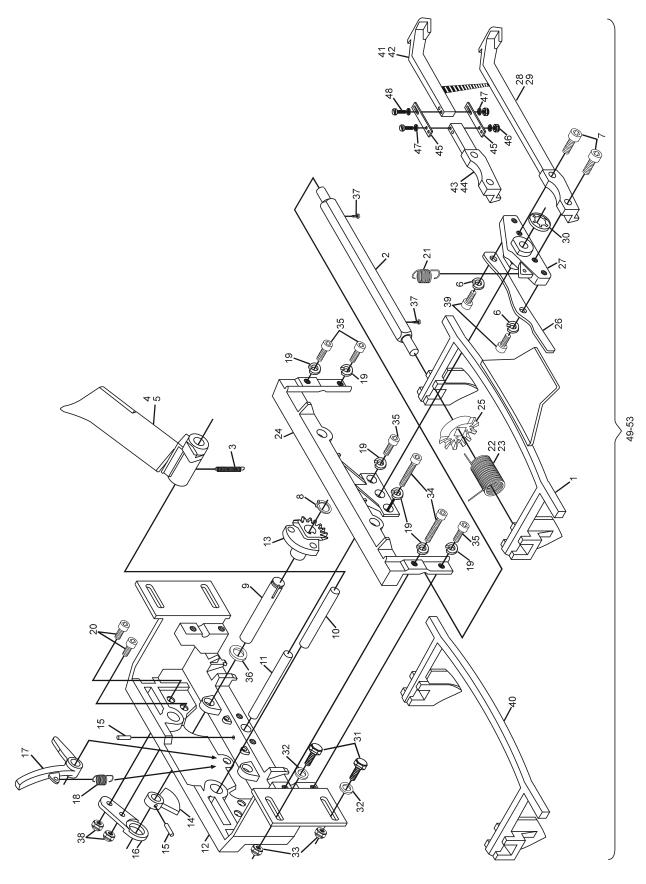

| Index      |                                |              |                                                                              |
|------------|--------------------------------|--------------|------------------------------------------------------------------------------|
| No.        | Part No.                       |              | Description                                                                  |
|            |                                |              | •                                                                            |
| 1.         | 47-091690-002                  |              | Retaining Bow w/Flap                                                         |
| 2.         | 47-091694-004                  |              | Square Spindle                                                               |
| 3.         | 47-094099-004                  |              | Tension Spring                                                               |
| 4.         | 47-093926-002                  |              | R.H Ejector Flap                                                             |
| 5.         | 47-093927-002                  |              | L.H. Ejector Flap                                                            |
| 6.         | 11-051769-001                  |              | Lockwasher (6 mm)                                                            |
| 7.         | 11-051515-001                  |              | Socket Hd. Cap Screw (6 mm x 18 mm)                                          |
| 8.         | 11-051855-001                  |              | Retaining Ring (10 mm)                                                       |
| 9.         | 47-090570-004                  |              | Shaft                                                                        |
| 10.        | 47-090572-004                  |              | Shaft                                                                        |
| 11.        | 47-090571-004                  | N.I. A       | Shaft                                                                        |
| 12.        | 47-090565-002                  | N.A.         | Bottom Housing                                                               |
| 13.<br>14. | 47-090560-004                  | N.A.<br>N.A. | Bevel Wheel w/Cam<br>Cam                                                     |
| 15.        | 47-090557-004<br>11-052681-001 | IN.A.        | Rolled Pin (3 mm x 16 mm)                                                    |
| 16.        | 47-090558-004                  |              | Cam Retainer                                                                 |
| 17.        | 47-090556-004                  |              | Retaining Lever                                                              |
| 18.        | 47-094352-004                  |              | Tension Spring                                                               |
| 19.        | 11-051768-001                  |              | Lockwasher (5 mm)                                                            |
| 20.        | 11-051523-001                  |              | Socket Hd. Cap Screw (5 mm x 10 mm)                                          |
| 21.        | 47-090580-004                  |              | Tension Spring                                                               |
| 22.        | 47-090577-004                  |              | R.H. Torsion Spring (Pin Nos. 2,4,6,8 & 10)                                  |
| 23.        | 47-090578-004                  |              | L.H. Torsion Spring (Pin Nos. 1,3,5,7 & 9)                                   |
| 24.        | 47-090562-003                  |              | Top Housing                                                                  |
| 25.        | 47-090559-004                  |              | Bevel Wheel                                                                  |
| 26.        | 47-091693-004                  |              | Clamping Lever                                                               |
| 27.        | 47-091692-004                  |              | Pivoting Lever                                                               |
| 28.        | N.A.                           |              | Release Lever Pin (Pin Nos. 1,4,5 & 6)                                       |
| 29.        | N.A.                           |              | Release Lever Pin (Pin Nos. 2,3,7,8,9 & 10)                                  |
| 30.        | 11-053478-001                  | N.A.         | Speed Nut (8 mm)                                                             |
| 24         | 47-861050-000                  | R.O.         | Speed Nut (8 mm) Pkg. of 10                                                  |
| 31.<br>32. | 11-051514-001<br>11-052048-001 |              | Socket Hd. Cap Screw (6 mm x 16 mm) Flat Washer (6.4 mm)                     |
| 33.        | 11-052040-001                  |              | Locknut (6 mm)                                                               |
| 34.        | 11-051524-001                  | N.A.         | Socket Hd. Cap Screw (5 mm x 40 mm)                                          |
| 35.        | 11-051522-001                  | 14.7 1.      | Socket Hd. Cap Screw (5 mm x 16 mm)                                          |
| 36.        | 11-052042-001                  |              | Flat Washer (10 mm)                                                          |
| 37.        | 11-050401-001                  | N.A.         | Self-Tapping Screw (4 mm x 8 mm)                                             |
| 38.        | 11-051742-001                  |              | Locknut (5 mm)                                                               |
| 39.        | 11-051509-001                  |              | Socket Hd. Cap Screw (6 mm x 12 mm)                                          |
| 40.        | **N.A.                         |              | Retaining Bow without Flap                                                   |
| 41.        | 47-093591-004                  |              | Release Lever Pin - two piece (Pin Nos. 2,3,7,8,9 & 10)                      |
| 42.        | 47-093592-004                  |              | Release Lever Pin - two piece (Pin Nos. 1,4,5 & 6)                           |
| 43.        | **N.A.                         |              | Release Lever Pin - two piece (Pin Nos. 2,3,7,8,9 & 10)                      |
| 44.        | 47-093590-004                  |              | Release Lever Pin - two piece (Pin Nos. 1,4,5 & 6)                           |
| 45.        | 47-091725-004                  |              | Retaining Plate                                                              |
| 46.        | 11-051741-001                  |              | Locknut (4 mm)                                                               |
| 47.        | 11-052025-001                  |              | Flat Washer (4.3 mm)                                                         |
| 48.<br>49. | 11-052208-001                  |              | Sltd. Machine Hd. Screw (4 mm x 30 mm)                                       |
| 49.<br>50. | *N.A.<br>*N.A.                 |              | Pin Station Assembly (Pin number 4) Pin Station Assembly (Pin Nos. 1, 5 & 6) |
| 51.        | *N.A.                          |              | Pin Station Assembly (Pin Nos. 1, 3 & 6)                                     |
| 52.        | *N.A.                          |              | Pin Station Assembly (Pin Number 7)                                          |
| 53.        | *N.A.                          |              | Pin Station Assembly (Pin Number 10)                                         |
|            |                                |              | • · · · · · · · · · · · · · · · · · · ·                                      |

## N.A. = No Longer Available

**Pin Station Assembly** (Machine Series 55 to 333)

<sup>\*</sup> Use Universal Pin Station - pages 8J and 9J.\*\* Use appropriate Universal Pin Station.

Pin Station Assembly (Machine Series 55 to 333)