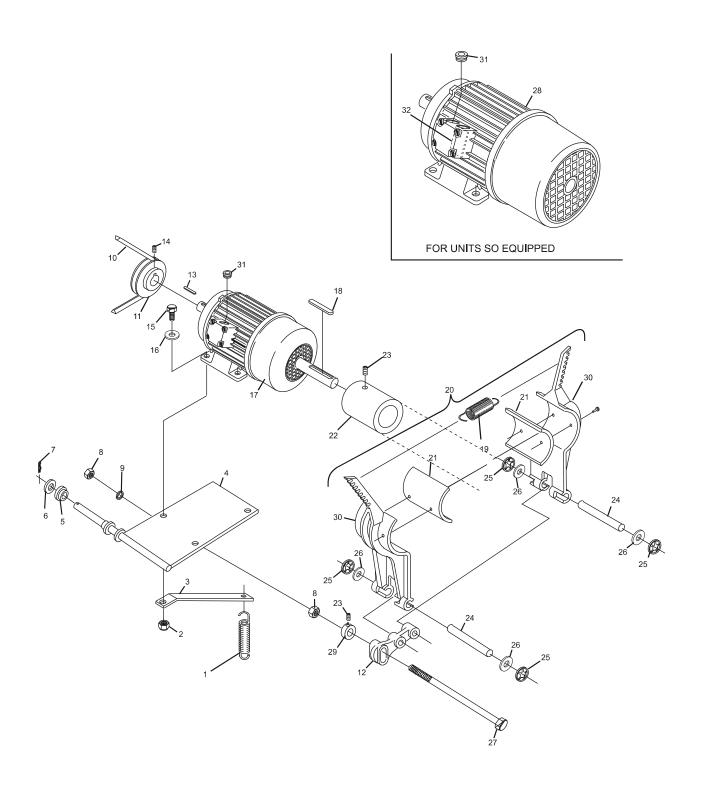

| Index<br>No. | Part No.                       |       | Description                                        |
|--------------|--------------------------------|-------|----------------------------------------------------|
| 1.           | 99-020163-004                  |       | Tension Spring                                     |
| 2.           | 11-051743-001                  |       | Locknut (6 mm)                                     |
| 3.           | 47-071362-004                  |       | Bracket                                            |
| 4.           | 47-075147-003                  |       | Motor Mount Bracket                                |
| 5.           | 99-010102-004                  |       | Bearing                                            |
| 6.           | 11-052036-001                  |       | Flat Washer (15 mm)                                |
| 7.           | 11-054301-001                  | N.A.  | Hitch Pin                                          |
|              | 47-861032-001                  | R.O.  | Cotter Pin (25 mm x 62 mm) Pkg. of 10              |
| 8.           | 11-051703-001                  |       | Hex Nut (10 mm)                                    |
| 9.           | 11-051771-001                  |       | Lockwasher (10 mm)                                 |
| 10.          | 11-053901-000                  |       | V-Belt (10 mm x 6 mm x 875 mm)                     |
| 11.          | *47-073862-004                 |       | Motor Drive Pulley (50 or 60 Hz)                   |
| 12.          | 47-073785-004                  | N.A.  | Strap Joint                                        |
| 13.          | 11-053499-000                  | N.A.  | Key (4 mm x 4 mm x 18 mm)                          |
| 14.          | 11-053101-000                  |       | Set Screw (6 mm x 8 mm)                            |
| 15.          | 11-051028-001                  |       | Hex Hd. Cap Screw (6 mm x 25 mm)                   |
| 16.          | 11-052048-001                  |       | Flat Washer (6.4 mm)                               |
| 17.          | N.A.                           |       | Motor (1/4 H.P., replaced by index number 28)      |
| 18.          | 11-053500-000                  | NI A  | Key (4 mm x 4 mm x 20 mm)                          |
| 19.          | 46-070378-004                  | N.A.  | Tension Spring                                     |
| 20.<br>21.   | N.A.                           | N.A.  | Brake Assembly<br>Shoe                             |
| 22.          | 47-071820-004<br>47-071558-004 | N.A.  | Spiral Brake Pulley                                |
| 23.          | 11-052802-001                  | IN.A. | Set Screw (5 mm x 8 mm)                            |
| 23.<br>24.   | N.A.                           |       | Shaft (8 mm x 55 mm)                               |
| 25.          | 11-053478-001                  | N.A.  | Speed Nut (8 mm)                                   |
| 20.          | 47-861050-000                  | R.O.  | Speed Nut (8 mm) Pkg. of 10                        |
| 26.          | 11-052017-001                  | 14.0. | Flat Washer (8.4 mm)                               |
| 27.          | 11-051059-001                  |       | Hex Hd. Cap Screw (10 mm x 110 mm)                 |
| 28.          | 99-040241-004                  | N.A.  | Sweep Motor - Siemens Motor (1/4 H.P.) w/Inte-     |
|              |                                |       | gral Brake (230/400VAC, 0.18 kW)                   |
|              | 99-076367-000                  | R.O.  | Sweep Motor (230/400VAC, 0.18kW)                   |
|              | 99-040293-004                  | N.A.  | Sweep Motor (1/4 H.P.) w/Integral Brake (208VAC)   |
|              | 99-076366-000                  | R.O.  | Sweep Motor (208VAC, 0.18kW)                       |
| 29.          | 11-053617-001                  |       | Stop Collar (10 mm)                                |
| 30.          | 47-073786-003                  | N.A.  | Shoe Holder                                        |
| 31.          | 11-680925-000                  | N.A.  | Strain Relief (all drum and external brake motors) |
|              | 11-055080-000                  |       | Strain Relief (all disc brake motors)              |
| 32.          | 99-070408-004                  | N.A.  | PCB for New Brake Motor                            |
| 33.          | **N/A                          |       | Brake Motor Repair Kit                             |

N.A. = No Longer Available R.O. = Replacement Option

October 2016 22G

<sup>\*</sup> Replaces 47-0711364-004 and 47-073739-004 Motor Drive Pulleys. \*\* Not Illustrated

October 2016 23G