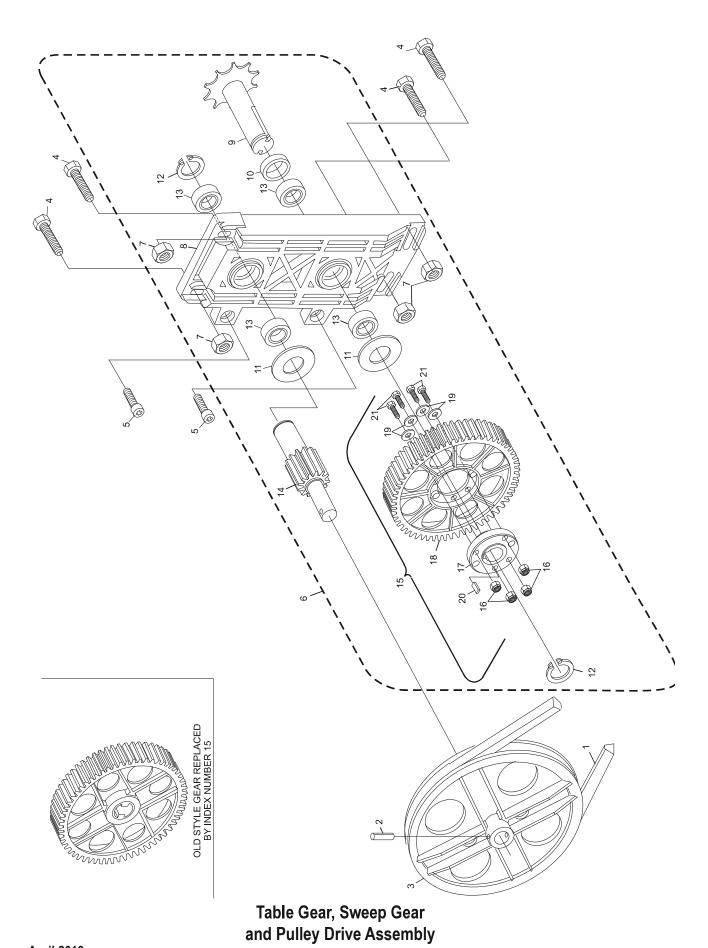

| Index<br>No.      |                                |      | Description                                                                  |
|-------------------|--------------------------------|------|------------------------------------------------------------------------------|
| 1.<br>2.          | 11-053901-000<br>11-052690-001 |      | V-Belt (10 mm x 6 mm x 875 mm)                                               |
| 2.<br>3.          |                                |      | Roll Pin (6 mm x 40 mm) Pulley                                               |
| 4.                | 11-051045-001                  |      | Hex Hd. Cap Screw (10 mm x 30 mm)                                            |
| 5.                |                                |      | Socket Hd. Cap Screw (10 mm x 30 mm)                                         |
| 6.                | 47-073598-009                  |      | Gear and Hub Assembly (new style for all GS machines)                        |
| 7.                | 11-051745-001                  |      | Locknut (10 mm)                                                              |
| 8.                | *47-075076-001                 |      | Bearing Plate                                                                |
| 9.                | 47-071823-004                  |      | Sprocket Shaft                                                               |
| 10.               | 47-071706-004                  |      | Spacer Bushing                                                               |
| 11.               |                                | N.A. |                                                                              |
|                   | 47-861028-001                  | R.O. |                                                                              |
| 12.               |                                |      | Retaining Ring (25 mm)                                                       |
| 13.<br>14.        |                                |      | Bearing Pinion Shaft                                                         |
|                   | 47-071705-004                  |      | Gear Assembly                                                                |
|                   | 11-051533-001                  |      | Hex Head Cap Screw (8 mm x 25 mm)                                            |
|                   | 47-075073-003                  |      | Hub only - Metal                                                             |
| 18.               | 47-075072-002                  |      | Gear - only                                                                  |
| 19.<br>20.<br>21. |                                |      | Washer (8.4 mm)<br>Key (10 mm x 32 mm)<br>Hex Head Cap Screws (8 mm x 25 mm) |

N.A. = No Longer Available R.O. = Replacement Option

<sup>\*</sup> Replaces part number 47-071712-002 Bearing Plate