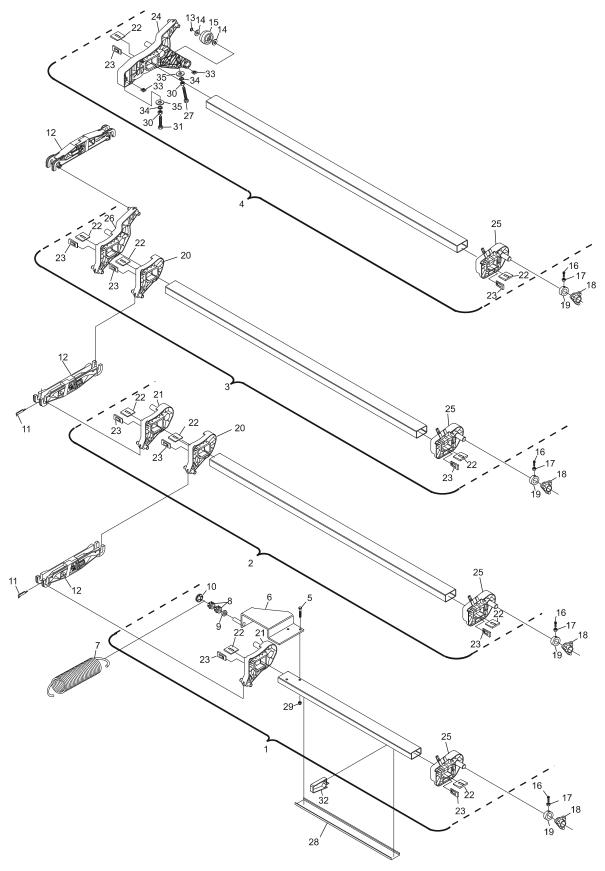

| Index<br>No. | Part No.                       |      | Description                         |
|--------------|--------------------------------|------|-------------------------------------|
| 1.           | 47-055316-002                  |      | Shaft Assembly                      |
| 2.           | 47-055318-002                  |      | Shaft Assembly                      |
| 3.           | 47-055324-002                  |      | Shaft Assembly                      |
| 4.           | 47-055326-002                  |      | Shaft Assembly                      |
| 5.           | 11-051007-001                  |      | Hex Hd. Cap Screw (6mm x 40 mm)     |
| 6.           | 47-055321-003                  |      | Spring Bracket                      |
| 7.           | 47-052240-004                  |      | Tension Spring                      |
| 8.           | 47-041813-004                  |      | Bushing                             |
| 9.           | 47-071162-004                  |      | Spacer Bushing                      |
| 10.          | 11-053480-001                  |      | Speed Nut (10 mm)                   |
| 11.          | 47-054997-003                  |      | Pin                                 |
| 12.          | 47-055002-002                  |      | Link Assembly                       |
| 13.          | 11-051851-000                  |      | Retaining Ring                      |
| 14.          | 11-052024-001                  | N.A. | Flat Washer (13 mm)                 |
| 4-           | 47-861010-001                  | R.O. | Flat Washer (13 mm) Pkg. of 20      |
| 15.          | 47-051295-004                  |      | Roller                              |
| 16.          | 11-051522-001                  |      | Socket Hd. Cap Screw (5 mm x 16 mm) |
| 17.          | 11-051701-001                  |      | Hex Nut (5 mm)                      |
| 18.          | 46-050305-004                  |      | Plastic Bearing                     |
| 19.          | 47-055009-004                  |      | Stop Collar                         |
| 20.          | 47-054992-002                  |      | Lever                               |
| 21.          | 47-054991-001                  |      | Lever                               |
| 22.          | 47-055320-003                  |      | Wedge (large)                       |
| 23.<br>24.   | 47-055319-003                  |      | Wedge (small)                       |
| 24.<br>25.   | 47-054989-001                  |      | Lever (7-10 pin)                    |
| 26.          | 47-054993-001<br>47-054990-001 |      | Lever<br>Lever                      |
| 20.<br>27.   | 11-051054-001                  |      | Hex Head Cap Screw (8 mm x 60 mm)   |
| 28.          | *47-055332-004                 |      | Channel Cover (1030 mm)             |
| 29.          | 11-051743-001                  |      | Lock Nut (6 mm)                     |
| 30.          | 11-051704-001                  |      | Hex Nut (8 mm)                      |
| 31.          | 11-051026-001                  |      | Hex Head Cap Screw (8 mm x 40 mm)   |
| 32.          | 47-055327-001                  |      | Cable Support/Holder                |
| 33.          | 11-055900-001                  |      | Square Nut (8 mm)                   |
| 34.          | 11-053300-001                  |      | Lockwasher (8 mm)                   |
| 35.          | 11-052003-001                  |      | Flatwasher (8.4 mm)                 |
| 50.          | 552555 501                     |      |                                     |

N.A. = No Longer Available R.O.= Replacement Option

**GS-X/CPO Setting Table Swing Shafts** 

8F January 2019

<sup>\*</sup> Channel Cover is 1030 mm long. Cut to fit index number 1, 2, 3 or 4 as *necessary.* 