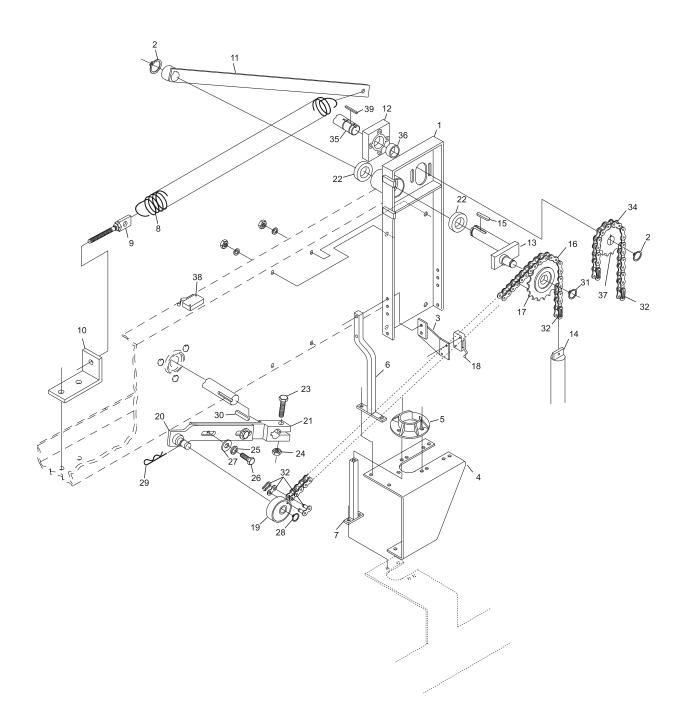

| Index                    | DestNa                           |      | Description                                                               |
|--------------------------|----------------------------------|------|---------------------------------------------------------------------------|
| No.                      | Part No.                         |      | Description                                                               |
| 1.                       | 47-075482-002                    |      | Guide Beam                                                                |
| 2.                       | 11-051856-001                    |      | Retaining Ring (25 mm)                                                    |
| 3.                       | 47-075473-003                    |      | Switch Support                                                            |
| 4.                       | 47-085436-003                    |      | R.H. Guide Support Bracket                                                |
|                          | 47-085430-003                    |      | L.H. Guide Support Bracket                                                |
| 5.                       | 47-085349-003                    |      | Tube Guide                                                                |
| 6.                       | 47-085449-003                    |      | Support Rod                                                               |
| 7.                       | 47-085446-003                    | N.A. | Support                                                                   |
|                          | 47-085446-004                    | R.O. | Support                                                                   |
| 8.                       | 55-050635-004                    |      | Tension Spring                                                            |
| 9.                       | 47-074717-004                    |      | Adjustment Screw                                                          |
| 10.                      | 47-075432-004                    |      | Spring Bracket                                                            |
| 11.                      | 47-075475-004                    |      | Lever                                                                     |
| 12.                      | 47-085348-003                    |      | Bearing Housing                                                           |
| 13.                      | 47-071591-004                    |      | Sprocket Shaft                                                            |
| 14.<br>15                | 47-070386-004                    |      | Counter Weight                                                            |
| 15.<br>16.               | 11-053507-000<br>47-075488-004   |      | Key (8 mm x 7 mm x 30 mm)<br>5/8" Chain (51 links and 2 connection links) |
| 17.                      | 47-011053-004                    |      | Sprocket                                                                  |
| 18.                      | 47-243028-004                    |      | O.O.R. Switch (consolidated and nexgen elec-                              |
| 10.                      | 77-240020-004                    |      | tronics box)                                                              |
| 19.                      | 47-075352-004                    |      | Pivot Bearing                                                             |
| 20                       | 47-075357-003                    |      | Crank Arm                                                                 |
| 21.                      | 47-075356-003                    |      | Crank                                                                     |
| 22.                      | 11-430052-000                    |      | Bearing                                                                   |
| 23.                      | 11-051070-001                    |      | Hex Head Cap Screw (12 mm x 60 mm)                                        |
| 24.                      | 11-051747-001                    |      | Locknut (12 mm)                                                           |
| 25.                      | 11-051772-001                    |      | Lockwasher (12 mm)                                                        |
| 26.                      | 11-051062-001                    |      | Hex Head Cap Screw (12 mm x 25 mm)                                        |
| 27.                      | 11-052024-001                    | N.A. | Flat Washer (13 mm)                                                       |
|                          | 47-861010-001                    | R.O. | Flat Washer (13 mm) Pkg. of 20                                            |
| 28.                      | 11-054106-001                    | N.A. | Flat Washer (18 mm)                                                       |
|                          | 47-861031-001                    | R.O. | Flat Washer (18 mm) Pkg. of 10                                            |
| 29.                      | 11-054300-001                    |      | Cotter Pin (2 mm)                                                         |
| 30.                      | 11-053493-000                    |      | Key (8 mm x 7 mm x 45 mm)                                                 |
| 31.                      | 11-051852-000                    | N.A. | Retaining Ring (17 mm)                                                    |
| 20                       | 11-051852-001                    | R.O. | Retaining Ring (17 mm)                                                    |
| 32.<br>33.               | 11-600500-000                    | N.A. | Master Link (3-piece)                                                     |
| 55.                      | *47-862803-000<br>G34-205116-000 | R.O. | Chain Lube (spray can)<br>Pinsetter Chain Lub (12 oz can)                 |
| 34.                      | 47-075486-004                    | R.U. | Chain                                                                     |
| 35.                      | 47-075476-004                    |      | Shaft                                                                     |
| 36.                      | 11-430051-000                    |      | Bearing                                                                   |
| 37.                      | 47-075474-004                    | N.A. | Chain Gear                                                                |
| <i></i>                  | 47-075474-009                    | R.O. | Chain Gear w/Set Screws                                                   |
| 38.                      | 47-243028-004                    |      | TS-2 Switch                                                               |
| 39.                      | 11-053503-000                    |      | Key (8 mm x 7 mm x 28 mm)                                                 |
| NA - No Longer Available |                                  |      |                                                                           |

N.A. = No Longer Available R.O. = Replacement Option

\* Not Illustrated

## Guide Tower Assembly (Machine Series 443 and Above)

Guide Tower Assembly (Machine Series 443 and Above)