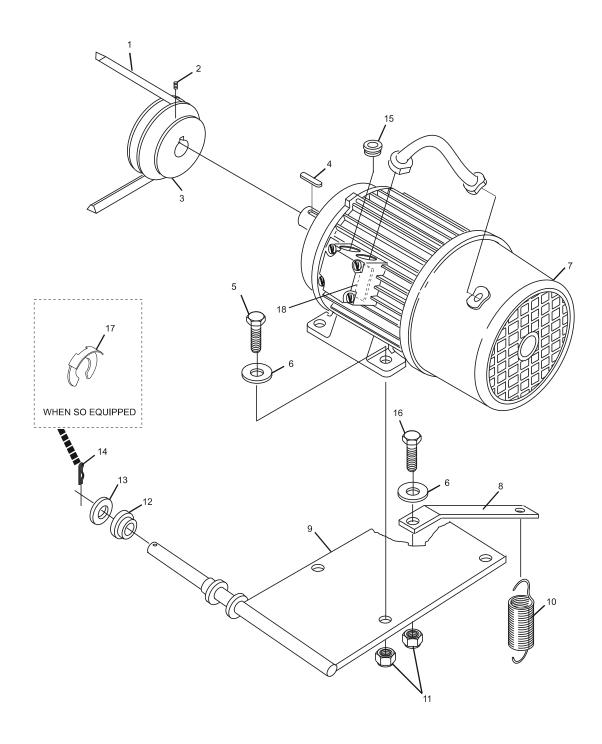

|   | dex<br>Io. | Part No.        |      | Description                                   |
|---|------------|-----------------|------|-----------------------------------------------|
| Р | 10.        | Part NO.        |      | Description                                   |
|   | 1.         | 11-053902-000   |      | V-Belt (Setting Table Motor)                  |
|   | 2.         | 11-053100-000   |      | Set Screw (5 mm x 8 mm)                       |
|   | 3.         | *47-073866-004  |      | Motor Drive Pulley (dual sheave, 50 or 60 Hz) |
|   | 4.         | 11-053501-000   |      | Key (5 mm x 5 mm x 25 mm)                     |
|   | 5.         | 11-051028-001   |      | Hex Hd. Cap Screw (6 mm x 25 mm)              |
|   |            | 11-052048-001   |      | Flat Washer (6.4 mm)                          |
|   | 7.         | 99-040116-002   | N.A. | Motor (1/2 H.P., 230VAC/380VAC)               |
|   |            | 99-076365-000   | R.O. | Setting Table Motor (230VAC/400VAC, 0.37 kW)  |
|   |            |                 | N.A. | Motor (1/2 H.P., 208VAC)                      |
|   |            | 99-076364-000   | R.O. | Setting Table Motor (208V, 0.37kW)            |
|   | 8.         | 47-070167-004   |      | Bracket                                       |
|   | 9.         | 47-075147-003   |      | Motor Mount Bracket                           |
|   |            | 99-020163-004   |      | Spring                                        |
|   |            | 11-051743-001   |      | Locknut (6 mm)                                |
|   |            | 99-010102-004   |      | Bearing                                       |
|   |            | 11-052036-001   |      | Flat Washer (15 mm)                           |
| 1 | 4.         | 11-054301-001   | N.A. | Hitch Pin                                     |
|   |            | 47-861032-001   |      | Cotter Pin (25 mm x 62 mm) Pkg. of 10         |
| 1 | 5.         | 11-680925-000   | N.A. | Strain Relief (all drum brake motors)         |
|   |            | 11-055080-000   | N.A. | Strain Relief (all disc brake motors)         |
|   |            | 11-051022-001   |      | Hex Hd. Cap Screw (6 mm x 30 mm)              |
|   |            | 11-055400-000   |      | Circlip                                       |
|   | 8.         | 99-070408-004   | N.A. | Motor PCB                                     |
| 1 | 9.         | **99-070407-004 | N.A. | New Brake Kit                                 |
|   |            |                 |      |                                               |

N.A. = No Longer Available R.O. = Replacement Option

\* Replaces 47-073740-004 and 47-071445-004 Single Sheave Motor Drive Pulleys.

\*\* Not Illustrated