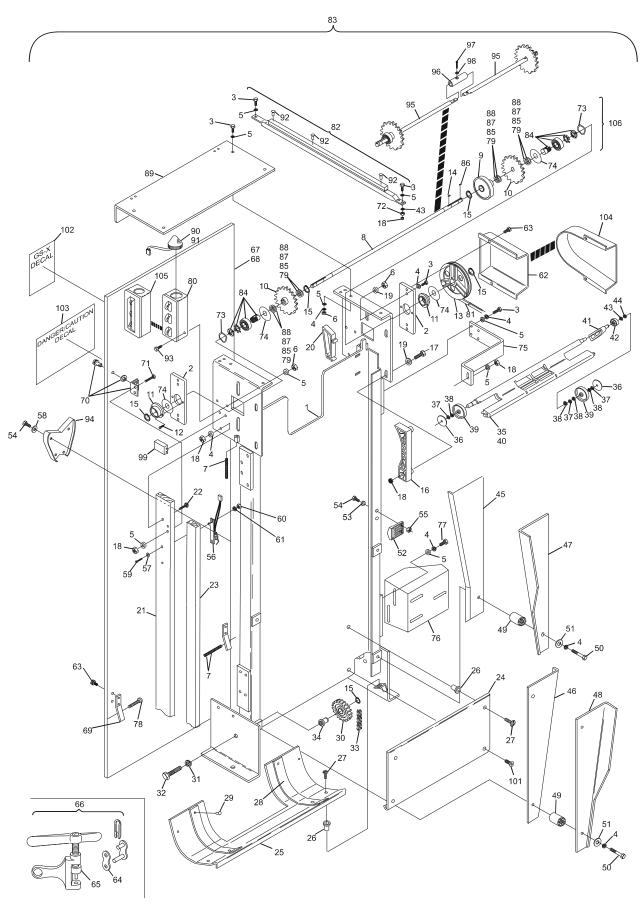

| Index                     |                                |              |                                                     | Index        |                                  |              |                                                       |
|---------------------------|--------------------------------|--------------|-----------------------------------------------------|--------------|----------------------------------|--------------|-------------------------------------------------------|
| No.                       | Part No.                       |              | Description                                         | No.          | Part No.                         |              | Description                                           |
| 1.                        | 47-013971-001                  | N.A.         | Elevator Frame Complete                             | 60.          | 11-051741-001                    |              | (4 mm x 40 mm)<br>Locknut (4 mm)                      |
| 2.<br>3.                  | 47-014016-003<br>11-051010-001 |              | Bearing Plate<br>Hex Hd. Machine Screw              | 61.          | 11-052025-001                    |              | Flat Washer (4.3 mm)                                  |
| ٥.                        | 11-051010-001                  |              | (8 mm x 20 mm)                                      | 62.          | 47-013949-001                    | N.A.         | Pulley Guard (metal)                                  |
| 4.                        | 11-051770-001                  |              | Lockwasher (8 mm)                                   | 63.          | 11-054451-000                    |              | Self-Tapping Screw                                    |
| 5.<br>6.                  | 11-052003-001<br>11-051704-001 |              | Flat Washer (8.4 mm)<br>Hex Nut (8 mm)              | 0.4          | 47.040074.004                    |              | (6 mm x 10 mm)                                        |
| 7.                        | 11-054425-000                  |              | Set Screw (8 mm x 80 mm)                            | 64.          | 47-013871-004<br>11-600500-000   |              | Master Link w/Long Pin<br>Standard Master Link        |
| 8.<br>9.                  | N.A.<br>47-014018-003          |              | Drive Shaft<br>Shovel Guide Wheel                   | 65.          | 47-013872-004                    |              | Chain Tool                                            |
| 10.                       | 47-013931-003                  |              | Upper Chain Sprocket                                | 66.          | 47-013873-004                    |              | Elevator Chain Repair Kit                             |
| 11.<br>12.                | 47-014329-003<br>11-054450-000 |              | Flange<br>Self-Tapping Screw                        | 67.          | 47-013983-003                    | N.A.         | Elevator Rear Guard Only                              |
| 12.                       | 11-034430-000                  |              | (6 mm x 16 mm)                                      | 00           | 47-013990-002                    | R.O.         | Elevator Rear Guard Complete                          |
| 13.                       | 47-013956-003                  |              | V-Belt Pulley                                       | 68.<br>69.   | 47-013990-002<br>47-013652-004   |              | Elevator Rear Guard Assembly Lower Pin Plate          |
| 14.<br>15.                | 11-053491-000<br>11-051852-001 |              | Key (5 mm x 5 mm x 20 mm)<br>Retaining Ring (17 mm) | 70.          | 47-013952-004                    |              | Camloc Fastener Assembly                              |
| 16.                       | 47-014017-003                  |              | Shovel Guide                                        | 71.          | 11-051026-001                    |              | Hex Hd. Machine Screw                                 |
| 17.                       | 11-051053-001                  |              | Hex Hd. Machine Screw (8 mm x 40 mm)                |              |                                  |              | (8 mm x 40 mm)                                        |
| 18.                       | 11-051744-001                  |              | Locknut (8 mm)                                      | 72.          | 11-051703-001                    |              | Hex Nut (10 mm)                                       |
| 19.                       | 11-052006-001                  |              | Flat Washer (8.4 mm)                                | 73.          | 47-014331-004<br>47-014327-004   | NI A         | Spring Shim Washer                                    |
| 20.<br>21.                | 47-013951-003<br>47-013954-003 |              | Wedge Guide<br>Rear Wooden Chain Guide              | 74.<br>75.   | 47-014354-003                    | N.A.         | Seal (Washer) Elevator Z Bracket w/o Rubber Mount     |
| 22.                       | 11-052615-001                  |              | Carriage Bolt (8 mm x 35 mm)                        | 76.          | 47-024036-002                    |              | Mounting Bracket                                      |
| 23.<br>24.                | 47-013953-003<br>47-013913-002 |              | Front Wooden Chain Guide<br>Damper Guide            | 77.          | 11-051038-001                    |              | Hex Hd. Machine Screw                                 |
| 25.                       | 47-013946-002                  |              | Lower Pan Guide                                     |              |                                  |              | (8 mm x 16 mm)                                        |
| 26.<br>27.                | 11-135400-000<br>11-051881-001 |              | Well Nut<br>Slotted Machine Screw                   | 78.          | 11-051883-001                    |              | Slotted Truss Hd.                                     |
|                           | 11-031001-001                  |              | (8 mm x 30 mm)                                      | 79.          | 11-052053-001                    | N.A.         | Machine Screw (8 mm x 50 mm) Flat Washer (17 mm)      |
| 28.                       | 47-013912-004                  |              | Slide Band                                          | 13.          | 47-861011-007                    | R.O.         | Flat Washer (17 mm) Pkg. of 10                        |
| 29.<br>30.                | 11-053678-000<br>47-011053-004 |              | Rivet (8.9 mm) Deflection Chain Gear                | 80.          | 47-245422-003                    |              | Mechanic's Remote Box w/Cable (Nexgen                 |
|                           |                                |              | w/Bearing Complete                                  | 0.4          | 44 050005 000                    |              | Electronics)                                          |
| 31.<br>32.                | 11-051772-001<br>11-051062-001 |              | Lockwasher (12 mm)<br>Hex Hd. Machine Screw         | 81.<br>82.   | 11-053905-000<br>47-084015-003   |              | V-Belt (1900 mm) Cable Channel Support Assembly       |
|                           | 11 001002 001                  |              | (12 mm x 25 mm)                                     | 83.          | N,A,                             |              | Elevator Assembly Complete                            |
| 33.                       | 47-014008-003                  |              | 5/8" Chain w/Shovel Pins                            | 84.          | 11-050150-000                    |              | Cone Bearing Assembly                                 |
| 34.                       | 47-011130-004                  |              | Complete (3556 mm long)<br>Bearing Bolt             | 85.          | 11-054105-001                    | N.A.         | Shim Washer (18 mm x 30 mm x 1.5 mm)                  |
| 35.                       | 47-013532-009                  |              | Pin Shovel Complete                                 | 86.          | 11-053501-000                    |              | Key                                                   |
| 36.                       | 47-011241-004                  |              | Spacer Washe<br>(40 mm x 5.1 mm)                    | 87.          | 11-052057-001                    | NI A         | Flat Washer (18 mm)                                   |
| 37.                       | 11-051851-001                  |              | Retaining Ring (12 mm)                              | 88.          | 11-054106-001<br>47-861031-001   | N.A.<br>R.O. | Shim Washer (18 mm) Shim Washer (18 mm) Pkg. of 10    |
| 38.                       | 11-052001-001<br>47-861009-001 | N.A.<br>R.O. | Flat Washer (12 mm)<br>Flat Washer (12 mm) Pkg.     | 89.          | 47-014770-002                    | 11.01        | Guard (GS-10/GS-92)                                   |
|                           | 47-001003-001                  | 11.0.        | of 20                                               | 90.          | 47-014687-004                    |              | Trouble Light Assembly w/o Bracket (12V)              |
| 39.                       | 47-011047-004<br>47-011049-001 |              | Large Nylon Track Wheel                             | 91.          | *47-223170-000                   |              | Bulb Only (12V)                                       |
| 40.<br>41.                | 47-011049-001                  |              | Pin Shovel Only<br>Pivoting Lever                   | 92.          | 11-053660-000                    | N.A.         | Rivet (3.2 mm x 7.4 mm)                               |
| 42.                       | 47-011046-004                  |              | Small Nylon Track Wheel                             | 93.          | 47-861025-000<br>11-054452-000   | R.O.<br>N.A. | Rivet (3.2 mm x 7.4 mm) Pkg. of 20<br>Hex Hd, Machine |
| 43.<br>44.                | 11-052018-001<br>11-051855-001 |              | Flat Washer (10.5 mm)<br>Retaining Ring (10 mm)     | 33.          | 11-034432-000                    | IN.A.        | Screw (5 mm x 10 mm)                                  |
| 45.                       | 47-013993-001                  |              | R.H. Rear Pin Deflector                             | 94.          | 47-014761-003                    |              | Centering Guides                                      |
| 46.<br>47.                | 47-013994-001<br>47-013991-001 |              | L.H. Rear Pin Deflector<br>R.H. Front Pin Deflector | 95.          | 47-014756-003                    | N.A.         | Split Shaft Assembly                                  |
| 48.                       | 47-013992-001                  |              | L.H. Front Pin Deflector                            | 00           | 47-015068-003                    | R.O.         | Split Shaft Assembly Complete                         |
| 49.                       | 47-014009-004                  |              | Spacer                                              | 96.<br>97.   | N.A.<br>11-051526-001            |              | Split Shaft Coupler<br>Screw (6 mm x 30 mm)           |
| 50.                       | 11-051075-001                  |              | Hex Hd. Machine<br>Screw (8 mm x 70 mm)             | 98.          | 11-051769-001                    |              | Lockwasher (6 mm)                                     |
| 51.                       | 11-052031-001                  |              | Flat Washer (9 mm)                                  | 99.          | 47-225160-004                    | N.A.         | Frame Counter                                         |
| 52.                       | 47-014060-003                  |              | Ejector                                             |              | 47-225160-009                    | R.O.         | Frame Counter w/Cable                                 |
| 53.<br>54.                | 11-052008-001<br>11-051018-001 |              | Flat Washer (6.4 mm)<br>Hex Hd. Machine Screw       | 100.         | *47-862803-000                   | N.A.         | Chain Lube (spray can) -                              |
| 54.                       | 11-031010-001                  |              | (6 mm x 20 mm)                                      | 404          | *G34-205116-000<br>11-052928-001 | R.O.         | Pinsetter Chain Lube (12 oz. can)                     |
| 55.                       | 11-051743-001                  |              | Locknut (6 mm)                                      | 101.<br>102. | 47-085081-004                    |              | Flat Hd. Socket Screw (M6 x 10 mm)<br>GS-X Label      |
| 56.                       | 47-243027-004                  |              | Switch (silver box consolidated                     | 103.         | 47-085579-003                    |              | Danger/Warning Label                                  |
|                           | 00.050001.001                  |              | and nexgen)                                         | 104.         | 47-014974-003                    |              | Pulley Guard GS-96 and Above Plastic                  |
| 57.<br>58.                | 99-050234-004<br>11-052037-001 |              | Switch Plate<br>Flat Washer (6.4 mm)                | 105.         | 47-243071-004                    | N.A.         | Mechanic's Remote Box w/ Cable (Con-                  |
| 58.<br>59.                | 11-052037-001                  |              | Slotted Machine Screw                               |              | 47-243071-000                    | R.O.         | solidated)<br>Rear Control Box                        |
| JO.                       | 552210 551                     |              | 2.2.1.04 11.401.11.10 001014                        | 106.         | 47-014766-009                    |              | Elevator Shaft Kit (square frame hole,                |
|                           | A/ A = A/- /                   | Λ = !! ·     | h la                                                | 4.0-         | 4 <b>2</b> 040 <b>2</b>          |              | two pieces)                                           |
|                           | N.A. = No Longe                |              |                                                     | 107.         | 47-0135533-009                   |              | Pivoting Lever Assembly                               |
| R.O. = Replacement Option |                                |              |                                                     |              |                                  |              |                                                       |

<sup>\*</sup> Not Illustrated

**Elevator Assembly - Square Frame Hole Short Pit Machines Series 43 and Above** 

**Elevator Assembly - Square Frame Hole Short Pit Machines Series 43 and Above**