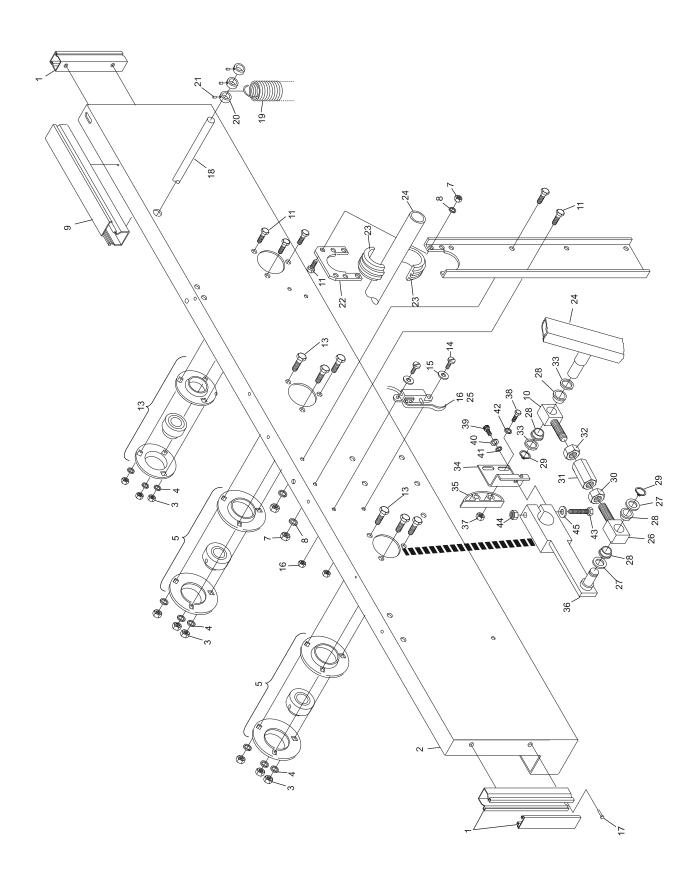

| Index                                                               |                            |          |                                                   |
|---------------------------------------------------------------------|----------------------------|----------|---------------------------------------------------|
| No.                                                                 | Part No.                   |          | Description                                       |
| 1.                                                                  | 47-073791-004              |          | Cable Channel (20 mm x 185 mm)                    |
| 2.                                                                  | 47-071564-001              |          | R.H. Gear Train Frame                             |
| 3.                                                                  | 11-051703-001              |          | Hex Nut (10 mm)                                   |
| 4.                                                                  | 11-051771-001              |          | Lockwasher (10 mm)                                |
| 5.                                                                  | 11-052902-000              |          | Shaft Bearing                                     |
| 6.                                                                  | ***11-052901-000           |          | Shaft Bearing                                     |
| 7.                                                                  | 11-051704-001              |          | Hex Nut (8 mm)                                    |
| 8.                                                                  | 11-051770-001              |          | Lockwasher (8 mm)                                 |
| 9.                                                                  | 47-073797-004              |          | Cable Channel (30 mm x 1800 mm)                   |
| 10.                                                                 | 47-041215-004              |          | Connecting Rod (left-hand thread)                 |
| 11.                                                                 | 11-051038-001              |          | Hex Hd. Cap Screw (8 mm x 16 mm)                  |
| 12.                                                                 | ***47-070186-003           |          | Sweep Shaft Support                               |
| 13.                                                                 | 11-051005-001              |          | Hex Hd. Cap Screw (10 mm x 20 mm)                 |
| 14.                                                                 | 11-052201-001              | N.A.     | Sltd. Machine Screw (4 mm x 10 mm)                |
| 15.                                                                 | 11-052025-001              |          | Flat Washer (4.3 mm)                              |
| 16.                                                                 | 99-050229-004              |          | Switch (Red Box)                                  |
| 17.                                                                 | N.A.                       |          | Pop Rivet                                         |
| 18.                                                                 | 47-052123-004              |          | Spring Shaft                                      |
| 19.                                                                 | 47-052120-004              |          | Tension Spring                                    |
| 20.                                                                 | 11-053624-000              | N.A.     | Stop Collar (20 mm)                               |
| 21.                                                                 | 11-052803-001              |          | Set Screw (6 mm x 10 mm)                          |
| 22.                                                                 | 47-081958-004              |          | Sweep Bearing Holder                              |
| 23.                                                                 | 47-081959-003              |          | Sweep Shaft Bearing                               |
| 24.                                                                 | 47-041530-002              |          | Sweep Shaft                                       |
| 25.                                                                 | 47-243026-004              |          | Switch (silver, consolidated and nexgen electron- |
|                                                                     |                            |          | ics box)                                          |
| 26.                                                                 | 47-043588-001              | N.A.     | Connecting Rod (R.H. thread)                      |
| 27.                                                                 | 11-052038-001              |          | Flat Washer (20 mm)                               |
| 28.                                                                 | 99-010217-004              |          | Bushing                                           |
| 29.                                                                 | 11-051853-001              |          | Retaining Ring (20 mm)                            |
| 30.                                                                 | 11-054201-001              |          | L.H. Hex Nut (16 mm)                              |
| 31.                                                                 | 47-040162-004              |          | Turnbuckle Nut                                    |
| 32.<br>33.                                                          | 11-051707-001              |          | R.H. Hex Nut (16 mm)                              |
| 34.                                                                 | 11-052056-001<br>*N.A.     |          | Flat Washer (21 mm)<br>Cam Holder                 |
| 35.                                                                 | *N.A.                      |          | Cam                                               |
| 36.                                                                 | 47-071529-003              |          | Crank                                             |
| 37.                                                                 | 11-051742-001              |          | Locknut (5 mm)                                    |
| 38.                                                                 | 11-051030-001              |          | Hex Hd. Cap Screw (5 mm x 20 mm)                  |
| 39.                                                                 | 11-051509-001              |          | Socket Hd. Cap Screw (6 mm x 12 mm)               |
| 40.                                                                 | 11-051769-001              |          | Lockwasher (6 mm)                                 |
| 41.                                                                 | 11-052048-001              |          | Flat Washer (6.4 mm)                              |
| 42.                                                                 | 11-052020-001              |          | Flat Washer (5.3 mm)                              |
| 43.                                                                 | 11-051057-001              |          | Hex Hd. Cap Screw (10 mm x 60 mm)                 |
| 44.                                                                 | 11-051745-001              |          | Locknut (10 mm)                                   |
| 45.                                                                 | 11-052024-001              | N.A.     | Flat Washer (13 mm)                               |
|                                                                     | 47-861010-001              | R.O.     | Flat Washer (13 mm) Pkg. of 20                    |
| 46.                                                                 | ***47-075132-003           |          | Cam Assembliy                                     |
|                                                                     | N.A. = No Longer Available |          |                                                   |
|                                                                     | R.O. = Replaceme           | ent Opti | on                                                |
| * See index number 46.                                              |                            |          |                                                   |
| ** Includes index nos. 34, 35, 37, 38, and 42.  *** Not Illustrated |                            |          |                                                   |

## Right Drive Frame Assembly

\*\*\* Not Illustrated

32G January 2017

Right Drive Frame Assembly