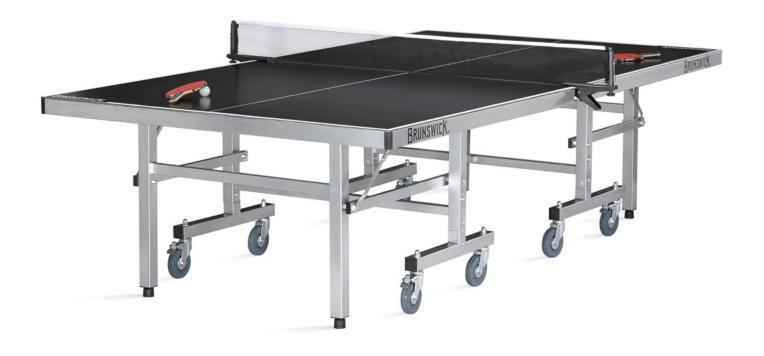

# SMASH 7.0 I/O

The premium Smash 7.0 built for Indoor/Outdoor play. Black 4mm play surface with matching net and net clip set. Rugged silver undercarriage designed for durability and stability. Easy fold-up system for individual play or quick and convenient storage. Some assembly required.

#### **FEATURES**

- Designed for indoor or outdoor play
- Black playing surface with repeat roller coating
- Graphics: white on deck; black on framing; screened
- Premium net, post clamps and a ball & paddle set included
- Folds up for storage; latch (shown, left) holds the table in the upright position

#### **MATERIALS**

Deck Material: 4mm aluminum clad ABS Frame Material: 20mm x 60mm heavy gauge steel

tubing with silver powder coating

Carriage Material: 50mm x 50mm heavy gauge steel

tubing with silver powder coating