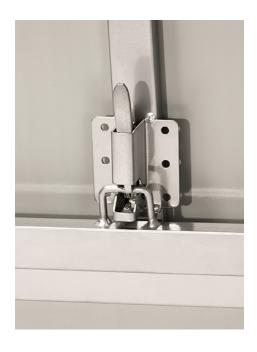

#### **FEATURES**

- Designed for indoor or outdoor play
- Black playing surface with repeat roller coating
- Graphics: white on deck; black on framing; screened
- Premium net, post clamps and a ball & paddle set included
- Folds up for storage; latch (shown, left) holds the table in the upright position