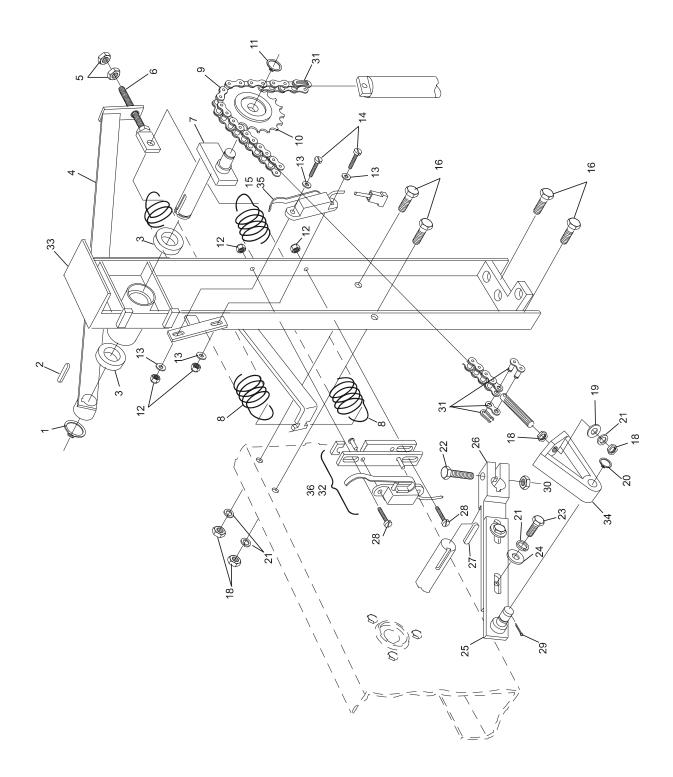

| Index<br>No.       | Part No.                       |           | Description                                                                             |
|--------------------|--------------------------------|-----------|-----------------------------------------------------------------------------------------|
| NO.                | Fall NO.                       |           | Description                                                                             |
| 1.                 | 11-051856-001                  |           | Retaining Ring (25 mm)                                                                  |
| 2.                 | 11-053497-000                  |           | Key (8 mm x 7 mm x 32 mm)                                                               |
| 3.                 | 11-430052-000                  |           | Bearing                                                                                 |
| 4.                 | 47-071589-003                  |           | Jam Lever                                                                               |
| 5.                 | 11-051703-001                  |           | Hex Nut (10 mm)                                                                         |
| 6.                 | N.A.                           |           | Tension Screw                                                                           |
| 7.                 | 47-071591-004                  |           | Sprocket Shaft                                                                          |
| 8.                 | 55-050635-004                  |           | Spring                                                                                  |
| 9.                 | 11-601007-000                  |           | Roller Chain (64 Link)                                                                  |
| 10.                | 47-011053-004                  |           | Sprocket                                                                                |
| 11.                | 11-051852-001                  |           | Retaining Ring (17 mm)                                                                  |
| 12.                | 11-051741-001                  |           | Locknut (4 mm)                                                                          |
| 13.<br>14.         | 11-052025-001<br>11-052207-001 | N.A.      | Flat Washer (4.3 mm)<br>Slotted Machine Screw (4 mm x 12 mm)                            |
| 14.                | 47-861015-001                  | R.O.      | Slotted Machine Screw (4 mm x 12 mm)<br>Slotted Machine Screw (4 mm x 12 mm) Pkg. of 20 |
| 15.                | 99-050229-004                  | N.O.      | Switch (red box only)                                                                   |
| 16.                | 11-051005-001                  |           | Hex Hd. Cap Screw (10 mm x 20 mm)                                                       |
| 17.                | 47-071975-004                  |           | Threaded Connector                                                                      |
| 18.                | 11-051706-001                  |           | Hex Nut (12 mm)                                                                         |
| 19.                | 11-052024-001                  | N.A.      | Flat Washer (13 mm)                                                                     |
|                    | 47-861010-001                  | R.O.      | Flat Washer (13 mm) Pkg. of 20                                                          |
| 20.                | 11-052052-001                  |           | Flat Washer (18 mm)                                                                     |
| 21.                | 11-051772-001                  |           | Lockwasher (12 mm)                                                                      |
| 22.                | 11-051057-001                  |           | Hex Hd. Cap Screw (10 mm x 60 mm)                                                       |
| 23.                | 11-051009-001                  |           | Hex Hd. Cap Screw (12 mm x 30 mm)                                                       |
| 24.                | 11-052053-001                  | N.A.      | Flat Washer (17 mm)                                                                     |
|                    | 47-861011-001                  | R.O.      | Flat Washer (17 mm) Pkg. of 10                                                          |
| 25.                | 47-071341-003                  |           | Crank Arm                                                                               |
| 26.                | 47-071342-003                  |           | Crank                                                                                   |
| 27.                | 11-053495-000                  |           | Key (8 mm x 7 mm x 40 mm)                                                               |
| 28.                | 11-052206-001                  |           | Slotted Machine Screw (4 mm x 25 mm)                                                    |
| 29 <u>.</u><br>30. | 11-051786-001<br>11-051745-001 |           | Split Pin (2.5 mm x 25 mm)<br>Locknut (10 mm)                                           |
| 30.<br>31.         | 11-600500-000                  |           | Master Link (3 pieces)                                                                  |
| 31.                | 99-050230-004                  |           | Switch (red box)                                                                        |
| 33.                | *N.A.                          |           | Guide Beam                                                                              |
| 34.                | 47-071343-004                  |           | Clevice                                                                                 |
| 35.                | 47-243026-004                  |           | Switch (silver box, consolidated and nexgen)                                            |
| 36.                | 47-243027-004                  |           | Switch (ssilver box, consolidated and nexgen)                                           |
|                    | N.A. = No Longer               | r Availat |                                                                                         |
|                    | R.O. = Replacem                | ent Opt   | ion                                                                                     |
|                    | •                              |           |                                                                                         |

\* Order two piece guide beam on page 28G to replace single piece guide beam.

## One Piece Guide Tower Assembly

One Piece Guide Tower Assembly