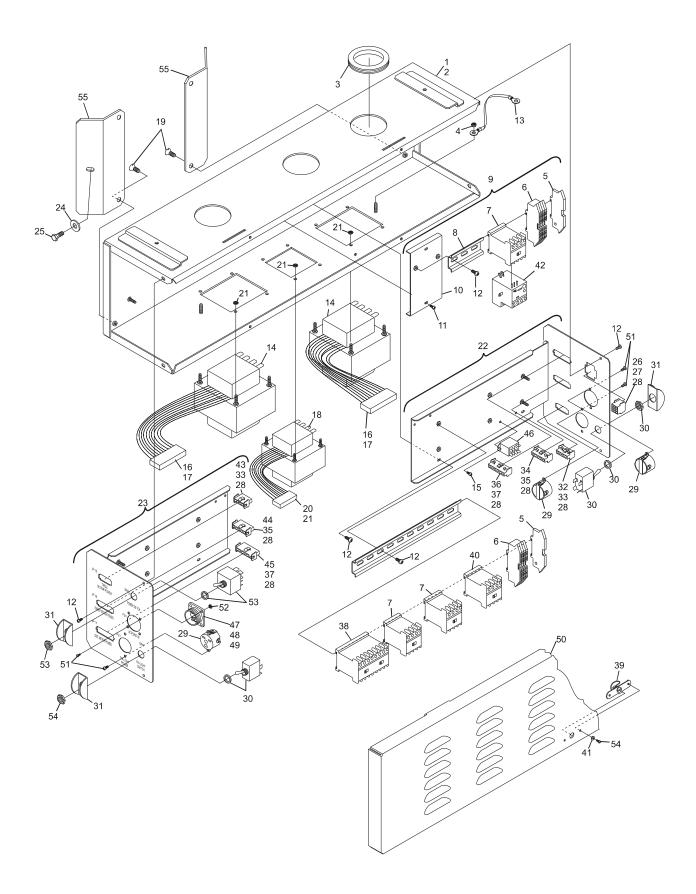

| Index<br>No.               | Part No.                         |              | Description                                                                                       |
|----------------------------|----------------------------------|--------------|---------------------------------------------------------------------------------------------------|
|                            |                                  |              |                                                                                                   |
| 1.                         | 47-862841-000                    | N.A.         | GS Consolidated Electronics High Voltage Box Assembly (in-<br>cludes Mount and Mounting Hardware) |
| 2.                         | N.A.                             |              | Enclosure                                                                                         |
| 3.                         | 11-651024-000                    | N.A.         | Grommet (2.5 Dia.)                                                                                |
| 4.                         | 11-170005-001                    |              | Hex Nut (#10-24)                                                                                  |
| 5.                         | 11-615760-000                    | N.A.         | End Cap                                                                                           |
| 6.                         | 11-615759-000                    |              | Terminal Block                                                                                    |
| 7.                         | 11-671513-000                    |              | Contactor - (24V)                                                                                 |
| 8.                         | 47-142599-000                    |              | Mounting Rail (short)                                                                             |
| 9.                         | 47-862838-000                    | N.A.         | Ball Accelerator Contactor Mounting Plate Assembly                                                |
| 10.                        | 47-142601-000                    | N.A.         | Relay Mounting Plate                                                                              |
| 11.                        | 11-012060-001                    | N.A.         | Pan Head C.R. Screw with Lockwasher (#8-32 x 1/2")                                                |
| 12.                        | 11-012057-001                    |              | Pan Head C.R. Screw with Lockwasher (#8-32 x 5-16")                                               |
| 13.                        | 68-100481-000                    |              | Ground Cable Assembly                                                                             |
| 14.                        | 47-142564-000                    |              | Transformer Assembly                                                                              |
| 15.                        | 11-012271-001                    |              | Pan Head C.R. Screw (#6-32 x 5/16")                                                               |
| 16.                        | 11-697214-000                    | N.A.         | Connector                                                                                         |
| 17.                        | 11-680322-000                    | N.A.         | Terminal                                                                                          |
| 40                         | 57-860042-000                    | R.O.         | Terminal (Pkg. of 20)                                                                             |
| 18.                        | 47-142605-000                    |              | Transformer Assembly                                                                              |
| 19.                        | 11-014144-001                    | <b>N</b> 1 A | Flat Head Slotted Screw (1/4-20 x 1/2")                                                           |
| 20.                        | 11-697208-000                    | N.A.         | Connector                                                                                         |
| 21.<br>22.                 | 11-125003-001                    | N.A.         | Hex Nut (#8-32)                                                                                   |
|                            | 47-862839-000                    |              | R.H. Relay Mounting Plate Assembly                                                                |
| 23.<br>24.                 | 47-862840-000<br>11-191012-001   | N.A.         | L.H. Relay Mounting Plate Assembly<br>Flat Washer (5/16)                                          |
| 24.                        | 11-001176-001                    | N.A.         | Hex Head Cap Screw (1/4-20 x 3/8")                                                                |
| 25.                        | *47-142585-000                   | N.A.         | Ball Accelerator Motor Power Cable Assembly                                                       |
| 27.                        | 11-696715-000                    | N.A.         | Connector                                                                                         |
| 28.                        | 11-696737-000                    |              | Terminal                                                                                          |
| 29.                        | 11-686128-000                    | N.A.         | Utility Outlet                                                                                    |
| 30.                        | 11-615515-000                    |              | Toggle Switch                                                                                     |
| 31.                        | 47-142594-000                    |              | Switch Guard                                                                                      |
| 32.                        | *47-142586-000                   |              | Table Motor Power Cable Assembly                                                                  |
| 33.                        | 11-696714-000                    | N.A.         | Connector                                                                                         |
| 34.                        | *47-142587-000                   |              | Sweep Motor Power Cable Assembly                                                                  |
| 35.                        | 11-696716-000                    | N.A.         | Connector                                                                                         |
| 36.                        | *47-142588-000                   |              | Elevator Motor Power Cable Assembly                                                               |
|                            | *47-862735-000                   |              | Elevator Motor Power Cable Assembly (for use with Adapter 68-                                     |
|                            |                                  |              | 100453-000 N.A.)                                                                                  |
| 37.                        | 11-696717-000                    | N.A.         | Connector Cap                                                                                     |
| 38.                        | 11-671011-000                    |              | Contactor (24V)                                                                                   |
| 39.                        | 57-214276-007                    |              | Spring Latch Assembly                                                                             |
| 40.                        | 11-671514-000                    |              | Contactor (12V)                                                                                   |
| 41.                        | 11-199000-001                    | NI 0         |                                                                                                   |
| 42.                        | 11-671001-000                    | N.A.         | Relay (1.6 - 2.5 Amp)                                                                             |
| 43.                        | *47-142591-000                   | N.A.         | Table Motor Power Cable Assembly<br>Sweep Motor Power Cable Assembly                              |
| 44.<br>45.                 | *47-142592-000<br>*47-142606-000 |              | Elevator Motor Power Cable Assembly                                                               |
| 45.<br>46.                 | 11-696622-000                    | N.A.         | Relay (24V)                                                                                       |
| 40.                        | *47-172916-000                   | N.A.         | AC Input Cable Assembly                                                                           |
| 47.                        | 11-703531-000                    | N.A.         | Connector                                                                                         |
| 49.                        | 11-612578-000                    | N.A.         | Terminal                                                                                          |
| -5.<br>50.                 | 47-142556-000                    | N.A.         | Cover                                                                                             |
| 51.                        | 11-012274-001                    |              | Pan Head C.R. Machine Screw (#6-32 x 1/2")                                                        |
| 52.                        | 11-176005-001                    |              | Keps Nut                                                                                          |
| 53.                        | 11-615510-000                    | N.A.         | Toggle Switch                                                                                     |
| 54.                        | 11-012251-001                    | N.A.         | Pan Head C.R. Screw with Lockwasher (#4-40 x 3-16")                                               |
| 55.                        | 47-142600-000                    | N.A.         | Mounting Bracket                                                                                  |
| N.A. = No Longer Available |                                  |              |                                                                                                   |

N.A. = No Longer Available

\* Not Illustrated

## GS Consolidated Electronics High Voltage Box Assembly