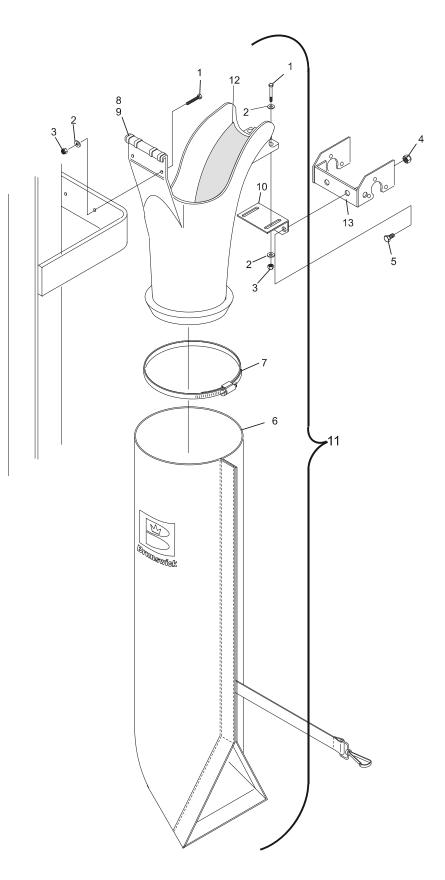

| Index<br>No. | Part No.       |      | Description                      |
|--------------|----------------|------|----------------------------------|
| 1.           | 11-051030-001  |      | Hex Hd. Cap Screw (5 mm x 20 mm) |
| 2.           | 11-052039-001  |      | Flat Washer (5.3 mm)             |
| 3.           | 11-051742-001  |      | Locknut (5 mm)                   |
| 4.           | 11-051744-001  |      | Locknut (8 mm)                   |
| 5.           | 11-051043-001  |      | Hex Hd. Cap Screw (8 mm x 12 mm) |
| 6.           | 47-097509-000  |      | OEM Overflow Pin Sock            |
|              | 47-022531-000  | N.A. | Sock (Black)                     |
|              | 47-092529-600  |      | Sock - heavy duty (White)        |
| 7.           | 11-603301-000  |      | Overflow Chute Clamp             |
| 8.           | *47-095739-009 |      | L.H. Plastic Chute               |
| 9.           | *47-095740-009 |      | R.H. Plastic Chute               |
| 10.          | 47-095080-004  |      | Support Bracket                  |
| 11.          | 47-093937-003  | N.A. | L.H. Chute Assembly              |
|              | 47-095739-009  | R.O. | L.H. Chute Assembly w/o Sock     |
|              | 47-093938-003  | N.A. | R.H. Chute Assembly              |
|              | 47-095740-009  | R.O. | R.H. Chute Assemblyw/o Sock      |
| 12.          | 47-860003-000  |      | Pin Wipe                         |
| 13.          | 47-093749-004  |      | Chute Bracket                    |

N.A.= No Longer Available R.O. = Replacement Option

- \* When ordering order the new style chute part numbers: 47-095738-001 L.H. Plastic Chute - only 47-095737-001 R.H. Plastic Chute - only And order upgrade kit 47-275731-009 to upgrade to a shock mounted overflow chute, contains parts for two chutes.
- \*\* Order new shock mounted overflow chutes: 47-095740-009 R.H. Chute Assembly w/out Sock 47-095739-009 L.H. Chute Assembly w/out Sock

## Dual Feed Overflow Chute (Plastic)

Dual Feed Overflow Chute (Plastic)