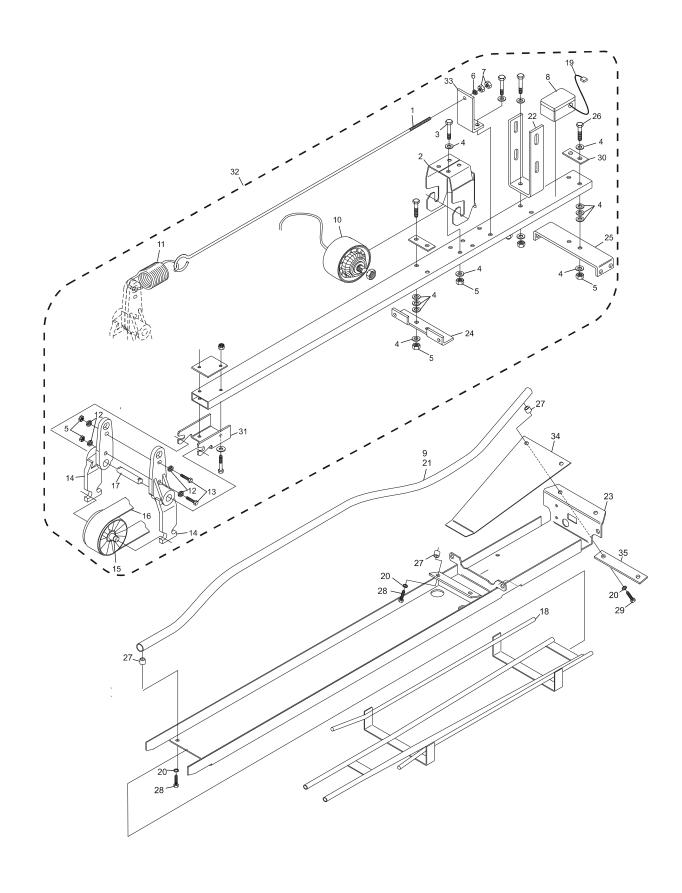

| Index<br>No. | Part No.                       |      | Description                                                            |
|--------------|--------------------------------|------|------------------------------------------------------------------------|
| 1.           | 47-035236-003                  |      | Tension Rod                                                            |
| 2.           | 47-035236-003                  |      | Motor Support Bracket                                                  |
| 3.           | 11-051071-000                  |      | Hex Head Cap Screw (10 mm x 60 mm)                                     |
| 4.           | 11-052050-001                  |      | Flat Washer (10.5)                                                     |
| 5.           | 11-051745-001                  |      | Locknut (10 mm)                                                        |
| 6.           | 11-052019-001                  |      | Flat Washer (8.4)                                                      |
| 7.           | 11-051704-001                  |      | Nut (8 mm)                                                             |
| 8.           | 47-035600-004                  |      | Terminal Box w/Cable                                                   |
| 9.           | 47-862787-000                  |      | Protective Cover - Pkg. of 4                                           |
| 10.          | 99-030363-004                  |      | Accelerator Motor/Rear Drive Drum Assembly w/Cable (208/230/380 VAC)   |
| 11.          | 47-031248-004                  |      | Tension Spring                                                         |
| 12.          | 11-052018-001                  |      | Flat Washer (10.5 mm)                                                  |
| 13.          | 11-051020-001                  | N.A. | Hex Head Screw (M8 x 150 mm)                                           |
| 14.          | 47-031454-002                  |      | Pivot Lever                                                            |
| 15.          | 47-035232-002                  |      | Front Driving Drum Complete - spacers not                              |
|              |                                |      | included                                                               |
|              | *47-035234-004                 |      | Spacer - needed when replacing Driving Drum                            |
|              |                                |      | Complete (2 each)                                                      |
| 16.          | 10-635127-000                  |      | Flat Belt                                                              |
| 17.          | 47-035230-004                  |      | Axle                                                                   |
| 18.          | 53-520634-001                  |      | Metric Transition Track (GS Accelerators to Return Track)              |
| 19.          | 47-035600-004                  |      | Terminal Box                                                           |
| 20.          | 11-051771-001                  |      | Lockwasher (10 mm)                                                     |
| 21.          | 47-035303-009                  | S.O. | Ball Rod w/Cover                                                       |
| 22.          | 47-035225-003                  |      | Bracket (locking mechanism)                                            |
| 23.          | 47-035211-001                  |      | Bottom Accelerator Plate                                               |
| 24.          | 47-035229-002                  |      | Front Bracket                                                          |
| 25.          | 47-035228-003                  |      | Rear Bracket                                                           |
| 26.          | 11-051093-001                  |      | Mounting Screw (10 mm x 75 mm)                                         |
| 27.          | 47-035214-004                  | N.A. | Spacer (Charles)                                                       |
| 20           | 47-860014-000                  | R.O. | Spacer (Qty. of 5)                                                     |
| 28.<br>29.   | 11-051045-001<br>11-051078-001 | N.A. | Hex Hd. Cap Screw (10 mm x 30 mm)<br>Hex Hd. Cap Screw (10 mm x 40 mm) |
| 29.<br>30.   | 47-035344-004                  | N.A. | Shim Plate                                                             |
| 31.          | 47-035231-002                  | N.A. | Holder for Roll Lever                                                  |
| 32.          | 47-035601-001                  | S.O. | Drive Frame - Complete                                                 |
| 33.          | 47-035235-003                  | N.A. | Bracket                                                                |
| 34.          | 47-035351-003                  |      | Accelerator Plate                                                      |
| 35.          | 47-035311-004                  |      | Stiffining Plate                                                       |
|              |                                |      | -                                                                      |

N.A. = No Longer Available S.O. = Special Order

**GS-X/CPO Ball Accelerator** 

8D October 2021

<sup>\* =</sup> Not Illustrated

**GS-X/CPO Ball Accelerator** 

October 2021 9D