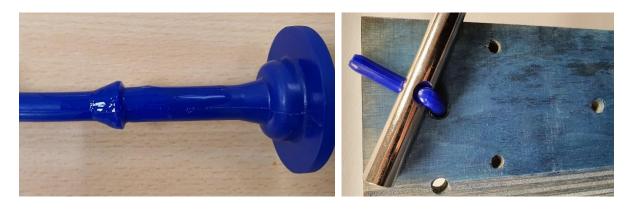

Traditionally the installation of Ball Cushion rivets has always been made far easier if the rivet is lubricated with a non-damaging substance like hand soap or dish soap.

The 784-003-000 tool should also be used for maximum leverage.

Prior to installation of each rivet, simply smear some on the rivet's barb and in the case of the HD rivet, the area between the barb and flange as this is thicker now.

Twist and pull the tool to complete the process.