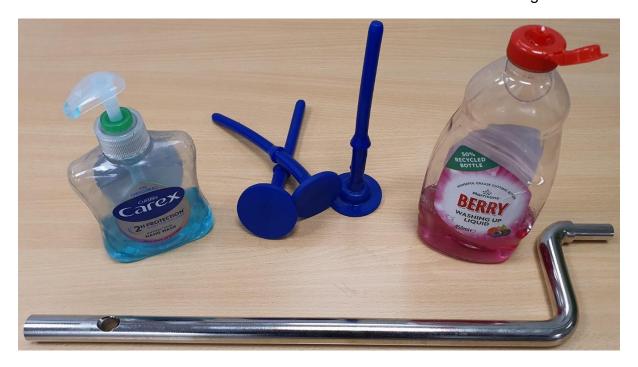

Traditionally the installation of Ball Cushion rivets has always been made far easier if the rivet is lubricated with a non-damaging substance like hand soap or dish soap.

The 784-003-000 tool should also be used for maximum leverage.

Prior to installation of each rivet, simply smear some on the rivet's barb and in the case of the HD rivet, the area between the barb and flange as this is thicker now.

Twist and pull the tool to complete the process.