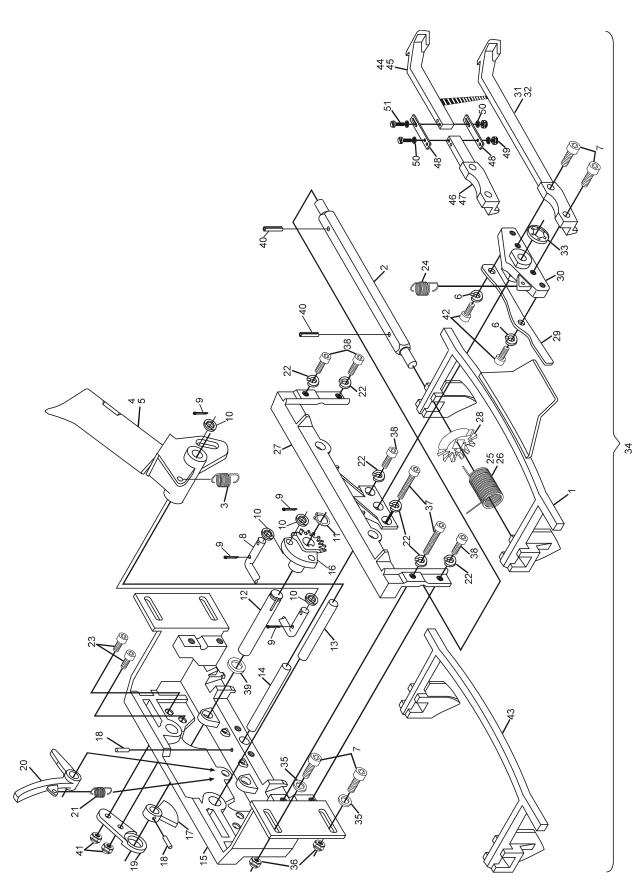

| Index      |                                |      |                                                                                                               |
|------------|--------------------------------|------|---------------------------------------------------------------------------------------------------------------|
| No.        | Part No.                       |      | Description                                                                                                   |
| 1.         | 47-091690-002                  |      | Retaining Bow w/Flap                                                                                          |
| 2.         | 47-091694-004                  |      | Square Spindle                                                                                                |
| 3.         | 47-090581-004                  |      | Tension Spring                                                                                                |
| 4.         | 47-092442-003                  |      | R.H. Ejector Flap                                                                                             |
| 5.         | 47-092441-003                  |      | L.H. Ejector Flap                                                                                             |
| 6.         | 11-051769-001                  |      | Lockwasher (6 mm)                                                                                             |
| 7.         | 11-051515-001                  |      | Socket Hd. Cap Screw (6 mm x 18 mm)                                                                           |
| 8.         | 47-090568-004                  |      | Bow                                                                                                           |
| 9.         | 11-051791-001                  |      | Split Pin (1.6 mm x 10 mm)                                                                                    |
| 10.        | 47-090575-004                  |      | Flat Washer (6.5 mm)                                                                                          |
| 11.        | 11-051855-001                  |      | Retaining Ring (10 mm)                                                                                        |
| 12.<br>13. | 47-090570-004<br>47-090572-004 |      | Shaft<br>Shaft                                                                                                |
| 14.        | 47-090572-004                  |      | Shaft                                                                                                         |
| 15.        | 47-090565-002                  | N.A. | Bottom Housing                                                                                                |
| 16.        | 47-090560-004                  | N.A. | Bevel Wheel w/Cam                                                                                             |
| 17.        | 47-090557-004                  | N.A. | Cam                                                                                                           |
| 18.        | 11-052681-001                  |      | Rolled Pin (3 mm x 16 mm)                                                                                     |
| 19.        | 47-090558-004                  |      | Cam Retainer                                                                                                  |
| 20.        | 47-090556-004                  |      | Retaining Lever                                                                                               |
| 21.        | 47-094352-004                  |      | Tension Spring                                                                                                |
| 22.        | 11-051768-001                  |      | Lockwasher (5 mm)                                                                                             |
| 23.        | 11-051523-001                  |      | Socket Hd. Cap Screw (5 mm x 10 mm)                                                                           |
| 24.        | 47-090580-004                  |      | Tension Spring                                                                                                |
| 25.<br>26. | 47-090577-004<br>47-090578-004 |      | R.H. Torsion Spring (Pin Nos. 2,4,6,8 & 10)<br>L.H. Torsion Spring (Pin Nos. 1,3,5,7 & 9)                     |
| 20.        | 47-090562-003                  |      | Top Housing                                                                                                   |
| 28.        | 47-090559-004                  |      | Bevel Wheel                                                                                                   |
| 29.        | 47-091693-004                  |      | Clamping Lever                                                                                                |
| 30.        | 47-091692-004                  |      | Pivoting Lever                                                                                                |
| 31.        | N.A.                           |      | Release Lever Pin (Pin Nos. 1,4,5 & 6)                                                                        |
| 32.        | N.A.                           |      | Release Lever Pin (Pin Nos. 2,3,7,8,9 & 10)                                                                   |
| 33.        | 11-053478-001                  | N.A. | Speed Nut (8 mm)                                                                                              |
|            | 47-861050-000                  | R.O. | Speed Nut (8 mm) Pkg. of 10                                                                                   |
| 34.        | *N.A.                          |      | Pin Station Complete (Pin Nos. 1, 5 & 6)                                                                      |
|            | *N.A.<br>*N.A.                 |      | Pin Station Complete (Pin Nos. 2, 3, 8 & 9)<br>Pin Station Complete (Pin No. 4)                               |
|            | *N.A.                          |      | Pin Station Complete (Pin No. 7)                                                                              |
|            | *N.A.                          |      | Pin Station Complete (Pin No. 1)                                                                              |
| 35.        | 11-052037-001                  |      | Flat Washer (6.4 mm)                                                                                          |
| 36.        | 11-051743-001                  |      | Locknut (6 mm)                                                                                                |
| 37.        | 11-051524-001                  | N.A. | Socket Hd. Cap Screw (5 mm x 40 mm)                                                                           |
| 38.        | 11-051522-001                  |      | Socket Hd. Cap Screw (5 mm x 16 mm)                                                                           |
| 39.        | 11-052042-001                  |      | Flat Washer (10 mm)                                                                                           |
| 40.        | 11-052680-001                  |      | Rolled Pin (2 mm x 18 mm)                                                                                     |
| 41.        | 11-051742-001                  |      | Locknut (5 mm)                                                                                                |
| 42.        | 11-051509-001                  |      | Socket Hd. Cap Screw (6 mm x 12 mm)                                                                           |
| 43.<br>44. | *N.A.<br>47-093591-004         |      | Retaining Bow<br>Release Lever Pin - two piece (Pin Nos. 2,3,7,8,9 & 10)                                      |
| 44.<br>45. | 47-093592-004                  |      | Release Lever Pin - two piece (Pin Nos. 2,3,7,6,5 & 10)<br>Release Lever Pin - two piece (Pin Nos. 1,4,5 & 6) |
| 46.        | 47-093589-004                  |      | Release Lever Pin - two piece (Pin Nos. 2,3,7,8,9 & 10)                                                       |
| 47.        | 47-093590-004                  |      | Release Lever Pin - two piece (Pin Nos. 1,4,5 & 6)                                                            |
| 48.        | 47-091725-004                  |      | Retaining Plate                                                                                               |
| 49.        | 11-051741-001                  |      | Locknut (4 mm)                                                                                                |
| 50.        | 11-052025-001                  |      | Flat Washer (4.3 mm)                                                                                          |
| 51.        | 11-052208-001                  |      | Sltd. Machine Hd. Screw (4 mm x 30 mm)                                                                        |

N.A. = No Longer Available

\* Use Universal Pin Station - pages 8J and 9J.
\*\* Use appropriate Universal Pin Station.

## Pin Station Assembly (Machine Series 54 and Below)

Pin Station Assembly (Machine Series 54 and Below)