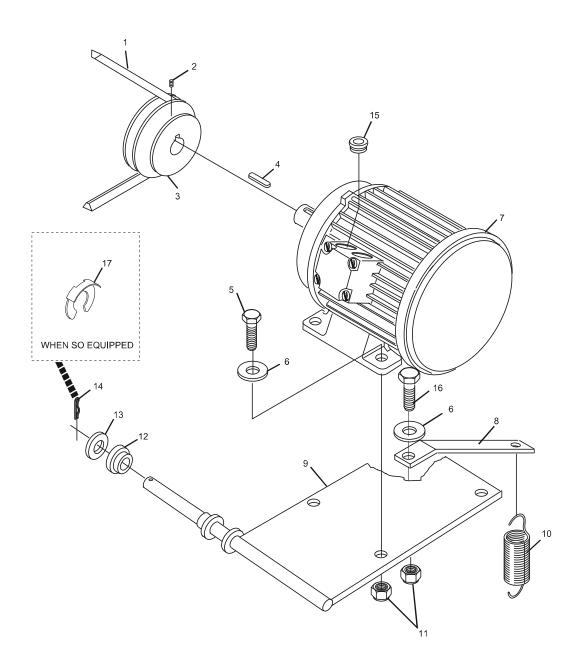

| Index |                |      |                                                |
|-------|----------------|------|------------------------------------------------|
| No.   | Part No.       |      | Description                                    |
| 1.    | 11-053901-000  |      | V-Belt (10 mm x 6 mm x 875 mm)                 |
| 2.    | 11-053100-000  |      | Set Screw (5 mm x 8 mm)                        |
| 3.    | *47-073866-004 |      | Motor Drive Pulley - Dual Sheave (50 or 60 Hz) |
|       | *47-075743-004 |      | Distributor Pulley - 10% reduced speed         |
| 4.    | 11-053501-000  |      | Key (5 mm x 5 mm x 25 mm)                      |
| 5.    |                |      | Hex Hd. Cap Screw (6 mm x 25 mm)               |
| 6.    | 11-052048-001  |      | Flat Washer (6.4 mm)                           |
| 7.    | 99-040113-002  | N.A. | Distributor Motor (1/2 H.P., 230VAC/380VAC)    |
|       | 99-076363-000  | R.O. | · · · · · · · · · · · · · · · · · · ·          |
|       | 99-040295-004  | N.A. | Distributor Motor (1/2 H.P., 208VAC)           |
|       | 99-076362-000  | R.O. |                                                |
| 8.    | 47-070167-004  |      | Bracket                                        |
| 9.    | 47-075147-003  |      | Motor Mount Bracket                            |
|       | 47-095923-004  |      | Tension Spring                                 |
|       | 11-051743-001  |      | Locknut (6 mm)                                 |
| 12.   |                |      | Bearing                                        |
| 13.   |                |      | Flat Washer (15 mm)                            |
| 14.   | 11-054300-001  |      | Cotter Pin                                     |
| 15.   |                | N.A. | (                                              |
|       | 11-055080-000  |      | Strain Relief (for all disc brake motors)      |
| 16.   |                |      | Hex Hd. Cap Screw (6 mm x 30 mm)               |
| 17.   | 11-055400-000  |      | Circlip                                        |
|       |                |      |                                                |

N.A. = No Longer Available R.O. = Replacement Option

\* Replaces 47-073740-004 and 47-071445-004 Single Sheave Motor Drive Pulleys.

**Distributor Motor and Mount Assembly** 

**Distributor Motor and Mount Assembly**