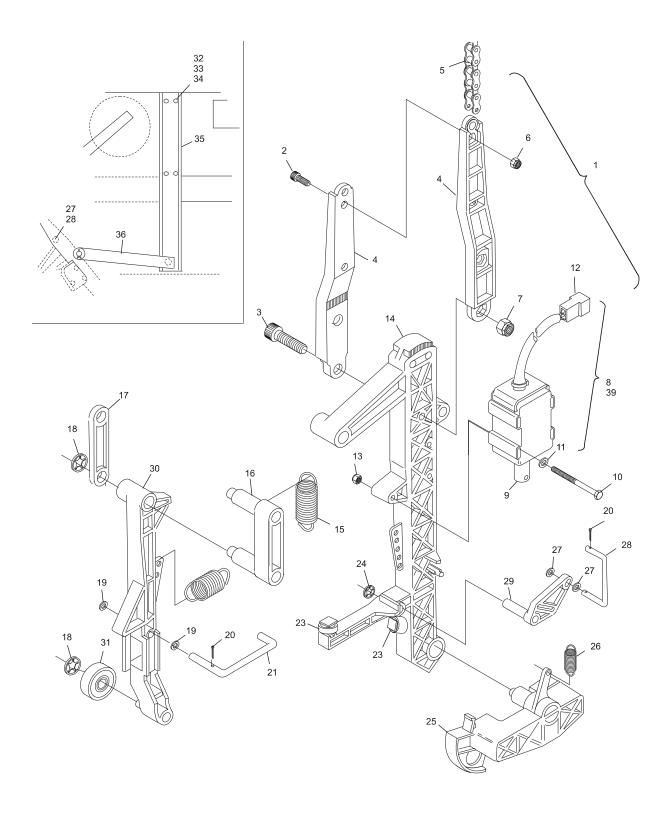

| Index<br>No. | Part No.                        |              | Description                                               |
|--------------|---------------------------------|--------------|-----------------------------------------------------------|
|              |                                 |              |                                                           |
| 1.           | **47-045566-009                 |              | Sweep Release/Holder Complete (for Tower<br>Down machine) |
| 2.           | 11-051509-001                   |              | Socket Hd. Cap Screw (6 mm x 12 mm)                       |
| 3.           | 11-051518-001                   |              | Socket Hd. Cap Screw (10 mm x 40 mm)                      |
| 4.           | 47-041786-003                   |              | Yoke                                                      |
| 5.           | 11-601005-000                   |              | Chain - Master Link Included (21 Link -Tower Up           |
|              |                                 |              | Machine)                                                  |
|              | 47-045487-004                   |              | Chain - Master Link Included (25 Link -Tower              |
|              |                                 |              | Down Machine)                                             |
| 6.           | 11-051743-001                   |              | Locknut (6 mm)                                            |
| 7.           | 11-051745-001                   |              | Locknut (10 mm)                                           |
| 8.           | 99-060219-004                   |              | Solenoid Assembly Complete (red box)                      |
| 9.           | 99-060133-004                   |              | Plunger Only                                              |
| 10.          | 11-051063-001                   | N.A.         | Hex Hd. Cap Screw (5 mm x 65 mm)                          |
|              | 47-861002-001                   | R.O.         | Hex Hd. Cap Screw (5 mm x 65 mm) Pkg. of 20               |
| 11.          | 11-052039-001                   |              | Flat Washer (5.3 mm)                                      |
| 12.          | N.A.                            |              | Plug Only                                                 |
| 13.          | 11-051742-001                   |              | Locknut (5 mm)                                            |
| 14.          | 47-041793-001                   |              | Arm                                                       |
| 15.          | 47-041792-004                   |              | Tension Spring                                            |
| 16.          | 47-041787-003                   |              | Spring Holder                                             |
| 17 <u>.</u>  | 47-041976-004                   |              | Tie Plate                                                 |
| 18.<br>10    | 11-053480-001                   |              | Speed Nut (10 mm)                                         |
| 19.<br>20.   | N.A.<br>11-051791-001           |              | Flat Washer (5.3 mm)<br>Split Pin (1.6 mm x 10 mm)        |
| 20.          | 47-045140-004                   |              | Connecting Link                                           |
| 22.          | *47-041791-004                  |              | Tension Spring                                            |
| 23.          | 47-043790-004                   |              | Plastic Tube (12/16 x 12)                                 |
| 24.          | 11-053478-001                   | N.A.         | Speed Nut (8 mm)                                          |
|              | 47-861050-000                   | R.O.         | Speed Nut (8 mm) Pkg. of 10                               |
| 25.          | 47-041783-003                   |              | Tipper                                                    |
| 26.          | 47-041790-004                   |              | Tension Spring                                            |
| 27.          | 11-052025-001                   |              | Flat Washer (4.3 mm)                                      |
| 28.          | 47-045139-004                   |              | Connecting Link w/Starlock                                |
| 29.          | 47-041784-004                   |              | Lever                                                     |
| 30.          | 47-041788-002                   |              | Swing Lever                                               |
| 31.          | 11-430006-000                   | N.A.         | Bearing                                                   |
| 32.          | 11-051038-001                   |              | Hex Hd. Cap Screw (8 mm x 16 mm)                          |
| 33.          | 11-052003-001                   |              | Flat Washer (8.4 mm)                                      |
| 34.          | 11-054103-001                   |              | Spacer Washer (16 mm)                                     |
| 35.          | 47-040260-003                   |              | Sweep Guide Lever Pivot                                   |
| 36.<br>27    | 47-040283-003                   |              | Sweep Guide Lever                                         |
| 37.          | *11-052024-001<br>47-861010-001 | N.A.<br>R.O. | Flat Washer (13 mm)<br>Flat Washer (13 mm) Pkg. of 10     |
| 38.          | *11-051807-001                  | N.U.         | Cotter Pin (2 mm x 20 mm)                                 |
| 39.          | *47-243030-004                  | N.A.         | Solenoid Assembly                                         |
| 00.          | 99-070356-004                   | R.O.         | Solenoid                                                  |
| 40.          | *11-052028-001                  |              | Flat Washer (10.5 mm)                                     |
|              |                                 |              |                                                           |

N.A. = No Longer Available

R.O. = Replacement Option

\* Not Illustrated

\*\* When used with Tower Up pinsetter, remove 4 links as only 21 are needed

NOTE: Index No. 8 and index No. 39 do not include Index No. 9, Plunger

## Sweep Release

Sweep Release